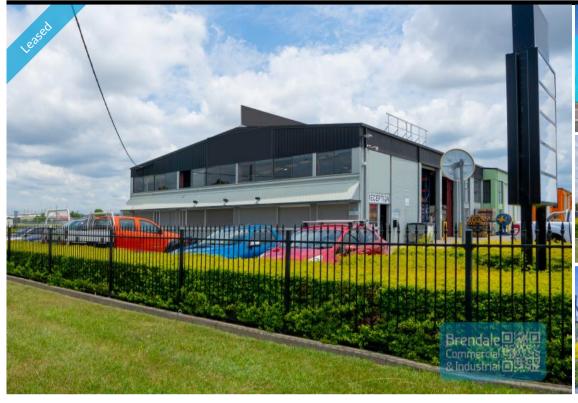

#### MAIN RD 466M2 TRADE RETAIL + 1,000M2 HARDSTAND

- 1.000m2 hardstand + 466m2 trade retail unit
- Excellent exposure with main road frontage
- Located in the Heart of Brendale
- Front unit in complex
- Ideal for trade retail or large format display
- 466m2 building space
- 1000m2 fully fenced yard hardstand
- Exclusive use hardstand area
- Exterior hardstand/containers
- Excellent truck access
- Clearspan industrial warehouse
- $\hbox{-} \operatorname{\mathsf{Good}} \operatorname{\mathsf{internal}} \operatorname{\mathsf{racking}} \operatorname{\mathsf{height}}$
- Air conditioned office area
- 2 roller doors
- Natural light in warehouse
- 3 phase power
- Easy parking in complex
- Ample onsite parking
- 20 radial kilometers to Brisbane CBD
- Strategic Northside location
- Good access to Airport Precinct, Sunshine Coast & Gold Coast via Bruce Hwy & Gateway Motorway