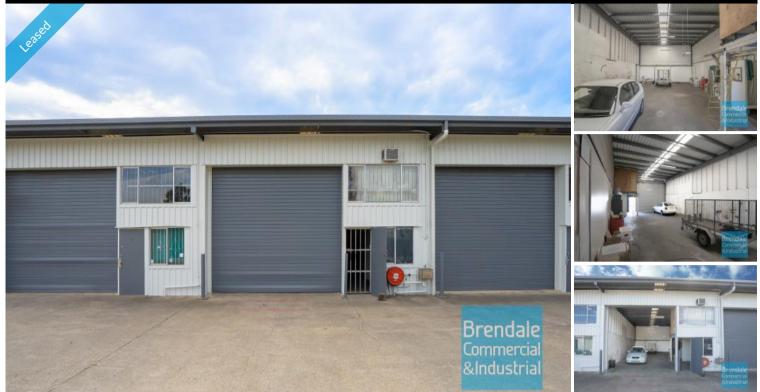

## LAWNTON Unit 8/24 Paisley Dr [UNDER OFFER] 110M2 INDUSTRIAL UNIT EXCLUSIVE AGENCY

[UNDER OFFER: PLEASE CONTACT US FOR SIMILAR PROPERTIES]

- 110m2 total space
- Classic industrial or storage unit
- Ideal small workshop or warehouse
- Ideal builders/ trade storage unit
- Roller door access
- Personnel door access
- Natural light in warehouse
- Semi-trailer access
- Excellent truck access
- Drive around access
- Shared amenities
- Ample onsite parking
- 3 phase power
- Light industry zoning
- Easy parking in complex
- Strategic Northside location
- Moreton Bay Regional council is the second fastest growing area in Australia

## **LEASED**

Floor Area Suburb Address Property ID 110 Lawnton Unit 8/ 24 Paisley Dr 1851