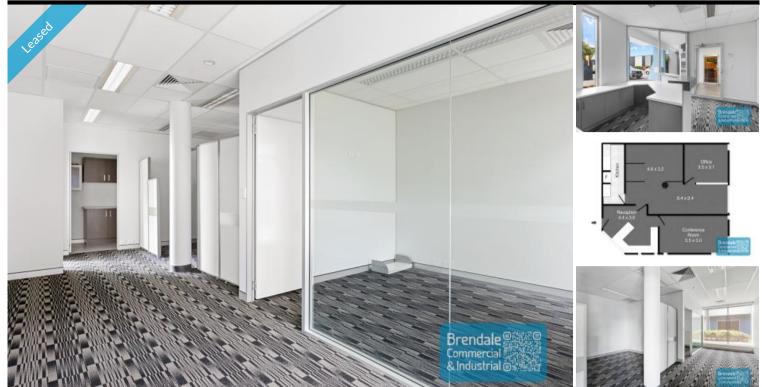

# **BRENDALE** 86M2 PROFESSIONAL OFFICE OR MEDICAL SUITE EXCLUSIVE AGENCY

- 86m2 office or medical suite
- Price includes outgoings
- Professional office
- Ground floor tenancy
- Access from main road
- Air conditioned office
- Office fitout included
- Reception area & managers offices
- Meeting area
- 8 exclusive use allocated car parking spaces
- Floor coverings & suspended ceiling
- Tilt panel construction
- Well maintained
- Vacant and ready to occupy
- Modern complex
- Modern, private amenities
- Allocated parking
- 20 radial kilometers to Brisbane CBD
- Strategic Northside location

- Good access to Airport Precinct, Sunshine Coast & Gold Coast via Bruce Hwy & Gateway Motorway

Need more space? Larger sizes are available

For more information or to arrange an inspection please call THE EXCLUSIVE AGENT Stan Topp of Brendale Commercial & Industrial