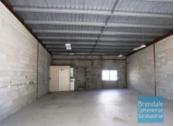

## 160M2 CLASSIC INDUSTRIAL UNIT **EXCLUSIVE AGENCY**

- 160m2 total space
- Classic industrial or storage unit
- Ideal small workshop or warehouse
- Small office area
- Private amenities
- Roller door access
- Ample onsite parking
- 3 phase power
- General Industry zoning (GI)
- Natural light in warehouse
- Available early December 2022
- 20 radial kilometers to Brisbane CBD
- Strategic Northside location
- Good access to Airport Precinct, Sunshine Coast & Gold Coast via Bruce Hwy & Gateway Motorway

#### **LEASED** Floor Area 160 Suburb Brendale Address 4/12 Duntroon St 1856 Property ID