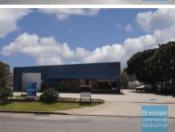

## 160M2 CLASSIC INDUSTRIAL UNIT **EXCLUSIVE AGENCY**

- 160m2 total space
- Classic industrial or storage unit
- Ideal small workshop or warehouse
- Small office area
- Private amenities
- Roller door access
- Ample onsite parking
- 3 phase power
- General Industry zoning (GI)
- Natural light in warehouse
- Available early December 2022
- 20 radial kilometers to Brisbane CBD
- Strategic Northside location
- Good access to Airport Precinct, Sunshine Coast & Gold Coast via Bruce Hwy & Gateway Motorway

#### **LEASED** Floor Area 160 Suburb Brendale Address 4/12 Duntroon St 1856 Property ID