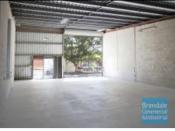

## 160M2 CLASSIC INDUSTRIAL UNIT **EXCLUSIVE AGENCY**

- 160m2 total space
- Classic industrial or storage unit
- Ideal small workshop or warehouse
- Small office area
- Private amenities
- Roller door access
- Ample onsite parking
- 3 phase power
- General Industry zoning (GI)
- Natural light in warehouse
- Available early December 2022
- 20 radial kilometers to Brisbane CBD
- Strategic Northside location
- Good access to Airport Precinct, Sunshine Coast & Gold Coast via Bruce Hwy & Gateway Motorway

#### **LEASED** Floor Area 160 Suburb Brendale Address 4/12 Duntroon St 1856 Property ID