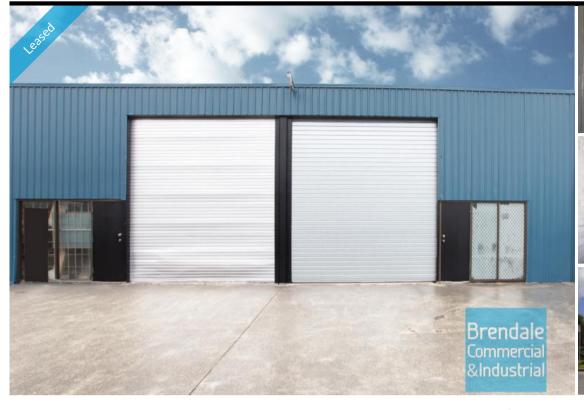

## 160M2 CLASSIC INDUSTRIAL UNIT **EXCLUSIVE AGENCY**

- 160m2 total space
- Classic industrial or storage unit
- Ideal small workshop or warehouse
- Small office area
- Private amenities
- Roller door access
- Ample onsite parking
- 3 phase power
- General Industry zoning (GI)
- Natural light in warehouse
- Available early December 2022
- 20 radial kilometers to Brisbane CBD
- Strategic Northside location
- Good access to Airport Precinct, Sunshine Coast & Gold Coast via Bruce Hwy & Gateway Motorway

#### **LEASED** Floor Area 160 Suburb Brendale Address 4/12 Duntroon St 1856 Property ID