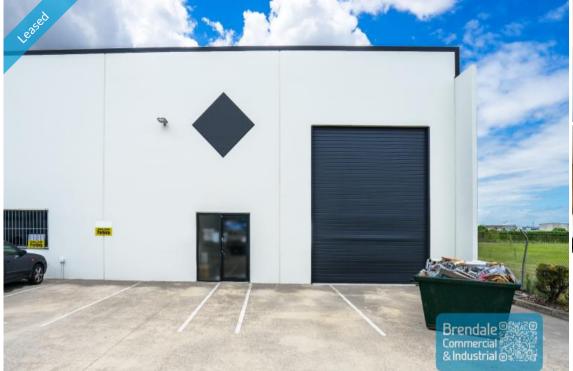

# **Brendale Commercial & Industrial**

**BRENDALE** Unit 102/193-203 South Pine Rd 115M2 INDUSTRIAL/OFFICE UNIT

### **EXCLUSIVE AGENCY**

- 115m2 total space
- 60m2 office area
- 55m2 warehouse space
- Tilt panel construction
- Classic industrial with office or showroom
- Ideal for business that requires airconditioned work area
- Air conditioned office or showroom area
- Reception area & managers offices
- Suspended ceiling
- Private amenities (inside tenancy)
- Access from main road
- Good internal racking height
- Natural light in warehouse
- Located in the Heart of Brendale
- Roller door access
- Ample onsite parking
- 3 phase power
- General Industry zoning (GI)
- Easy parking in complex
- 20 radial kilometers to Brisbane CBD
- Strategic Northside location