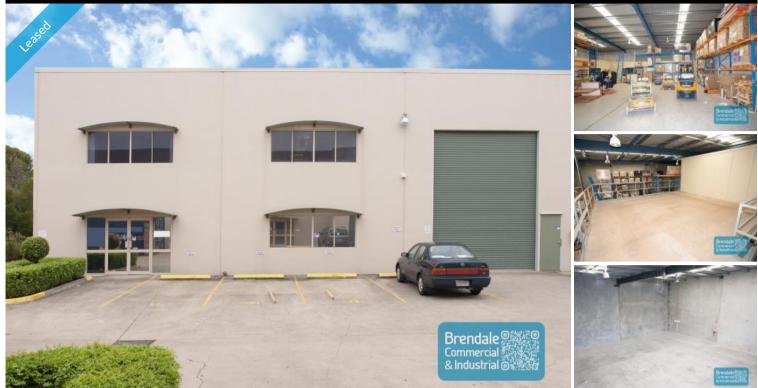

### **BRENDALE** Unit 6/21 Duntroon St

470M2 INDUSTRIAL WAREHOUSE WITH OFFICE **EXCLUSIVE AGENCY** 

- 470m2 total space
- 130m2 office area
- 300m2 warehouse space
- 40m2 mezzanine space
- Fitout can be configured to suit (75m2 of warehouse added)
- Air conditioned office space
- Office over two levels
- Office fitout included
- Boardroom, reception, managers offices
- Staff breakout & lunchroom area
- Private amenities (inside tenancy)
- Roller door access
- 6 car parking spaces
- Separate warehouse & office amenities
- Office furniture & equipment available to purchase, if required
- Pallet racking available to purchase, if required
- 3 phase power
- Tilt panel construction
- Modern complex
- General industry zoning
- Allocated parking - Shop front access
- 20 radial kilometers to Brisbane CBD - Strategic Northside location
- Good access to Airport Precinct, Sunshine Coast & Gold Coast via Bruce Hwy & Gateway Motorway

# **LEASED**

470

1860

Floor Area Suburb Brendale Address Unit 6/21 Duntroon St Property ID