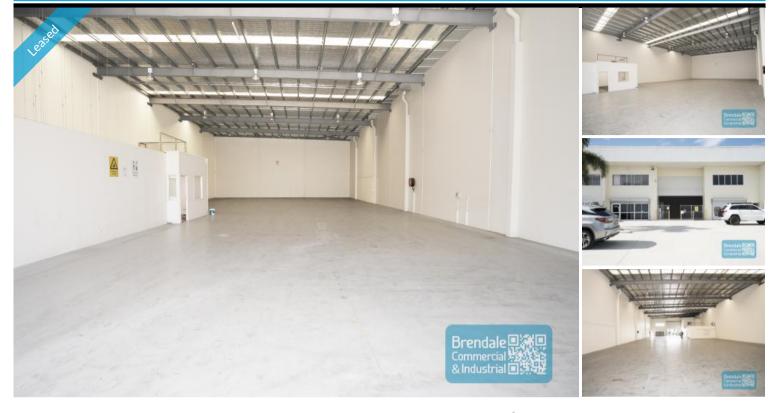

### 940M2 TILT PANEL UNIT WITH OFFICE

- 940m2 total space
- 800m2 warehouse space
- 140m2 office area
- Office over two levels
- Office overlooks warehouse
- Roller door access
- Good internal racking height
- High bay lighting
- Natural light in warehouse
- Allocated parking
- 10 exclusive use car parking spots
- Fenced yard area
- Exterior hardstand/containers
- Semi-trailer access
- Walking distance to Railway Station
- Located in the Heart of Brendale
- Tilt panel construction
- Ample onsite parking
- General Industry zoning (GI)
- 20 radial kilometers to Brisbane CBD
- Strategic Northside location
- Good access to Airport Precinct, Sunshine Coast & Gold Coast via Bruce Hwy & Gateway Motorway