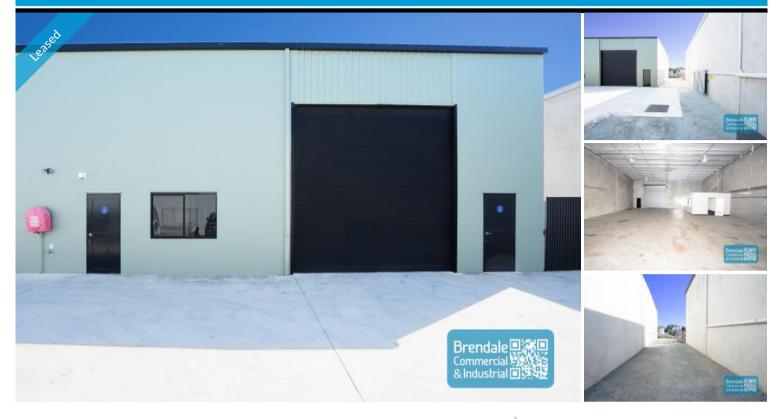

# [UNDER OFFER] 324M2 INDUSTRIAL UNIT WITH 92M2 YARD EXCLUSIVE AGENCY

#### [UNDER OFFER-PLEASE CONTACT US FOR SIMILAR PROPERTIES]

- 324m2 total unit space + 92m2 yard area
- Ideal small workshop/ warehouse with yard
- 30m2 office area
- 294m2 warehouse space
- 92m2 exclusive use fenced yard area included
- Yard suitable for up to 3 x 20ft containers
- Tilt panel construction tenancy
- Classic industrial or storage unit
- $\hbox{-}\, Air\, conditioned\, of fice \\$
- Clean open plan office area
- Floor coverings included
- Private amenities (disabled toilet)
- Private kitchenette
- Electric roller door access
- Good internal racking height
- 160A 3 phase power available
- High bay lighting
- Natural light in warehouse
- 6 car parking spaces
- Container setdown area
- Exclusive use hardstand area
- Fenced yard area
- $\hbox{-}\, \mathsf{General}\, \mathsf{Industry}\, \mathsf{zoning}\, (\mathsf{GI})$
- Allocated parking
- Located near shops & business services
- Walking distance to Railway Station
- Located in the Heart of Brendale
- 20 radial kilometers to Brisbane CBD
- Strategic Northside location
- Good access to Airport Precinct, Sunshine Coast & Gold Coast via Bruce Hwy & Gateway Motorway