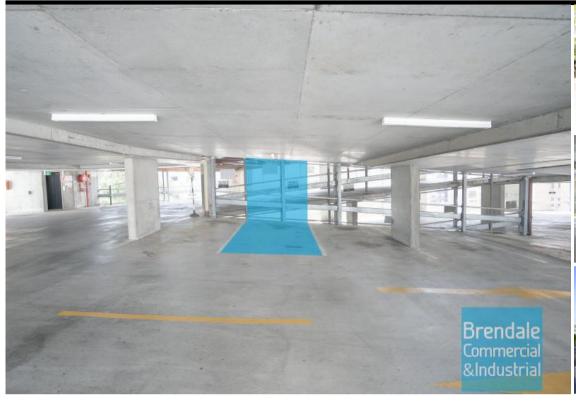

## PRIVATE CBD CARPARK SECURE FACILITY FXCLUSIVE AGENCY

#### RARE CHANCE TO SECURE A PRIVATE CBD CAR PARK

- Secure parking / electronic access
- Designated parking spot numbered & reserved for your use only
- Can be used 24hrs/7 days a week (including Public Holidays)
- $\operatorname{Enter}$  and leave as many times as you like through the day
- Lift or stair access
- Direct access to the Watkins Medical Centre from level  ${\sf F}$
- Undercover & locked facility
- Tenanted investment or personal/business use
- Well located to catch the free Spring Hill Loop Bus
- $\hbox{-} Access from \, residential \, Bartley \, Street \, (off \, Wickham \, Terrace) \\$
- $\hbox{-} Enjoy the comfort of travelling in your own car, without the hassle of public transport\\$
- Excellent location for access to the Terrace or CBD
- Short walk down 'Jacobs Ladder' to Queen Street Mall & CBD
- Excellent access to medical facilities & hospitals on Wickham Terrace
- Strategic central location