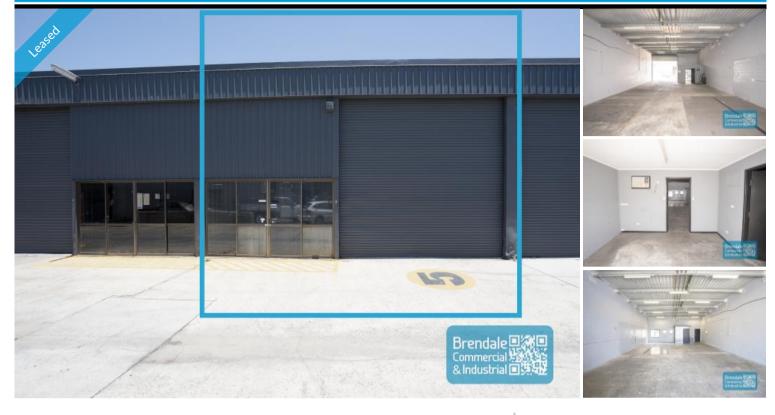

# 168M2 CLASSIC INDUSTRIAL OR STORAGE UNIT EXCLUSIVE AGENCY

- 168m2 total space
- Classic industrial or storage unit
- Small air conditioned office
- Private amenities in tenancy
- Private kitchenette in tenancy
- Located in the Heart of Brendale
- Fully fenced site
- Roller door access
- 2 car parking spaces
- 3 phase power
- General Industry zoning (GI)
- 20 radial kilometers to Brisbane CBD
- Strategic Northside location
- Good access to Airport Precinct, Sunshine Coast & Gold Coast via Bruce Hwy & Gateway Motorway

## **LEASED**

168 Brendale 1870