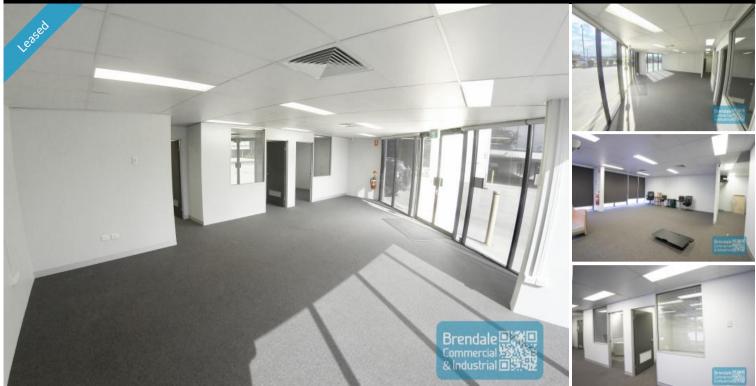

#### [UNDER CONTRACT]

- 113m2 office suite
- Tilt panel construction
- Modern complex
- Ground floor tenancy
- Air conditioned office
- Clean open plan office area
- First floor office
- Suspended ceiling
- Floor coverings included
- Data cabling included
- Large windows
- Onsite café in complex
- Private kitchenette
- Modern amenities
- Access from main road
- Dual driveway access
- Corner Site
- Ample onsite parking
- 20 radial kilometers to Brisbane CBD
- Strategic Northside location