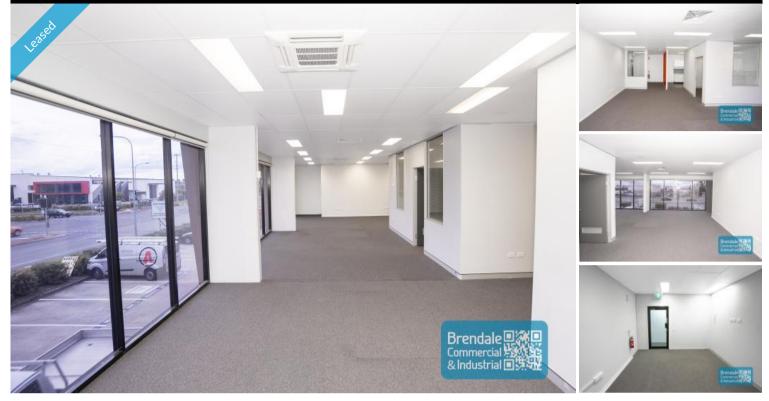

## BRENDALE 5A&B/259 Leitchs Rd **167M2 MODERN OFFICE SUITE**

- 167m2 office suite
- First floor office
- Air conditioned office space
- Clean open plan office area
- 2 managers offices/ meeting rooms
- Suspended ceiling & floor coverings included
- Data cabling included
- Large external windows with natural light
- Private kitchenette (inside tenancy)
- Modern amenities (3 inside tenancy)
- Separate male & female toilets
- 2 private entries (flexibility of configuration)
- Tilt panel construction
- Modern complex
- Onsite café in complex
- Access from main road
- Dual driveway access
- Corner Site
- Ample onsite parking
- 20 radial kilometers to Brisbane CBD
- Strategic Northside location

- Good access to Airport Precinct, Sunshine Coast & Gold Coast via Bruce Hwy & Gateway Motorway

For more information or to arrange an inspection please call Stan Topp of Brendale Commercial & Industrial