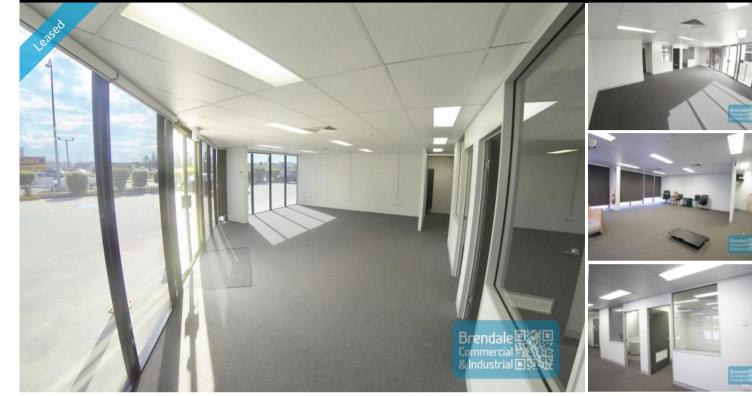

### BRENDALE 100M2 MODERN OFFICE SUITE

- 100m2 office suite
- Tilt panel construction
- Modern complex
- Ground floor tenancy
- Air conditioned office
- Clean open plan office area
- First floor office
- Suspended ceiling
- Floor coverings included
- Data cabling included
- Large windows
- Onsite café in complex
- Private kitchenette
- Modern amenities
- Access from main road
- Dual driveway access
- Corner Site
- Ample onsite parking
- 20 radial kilometers to Brisbane CBD
- Strategic Northside location