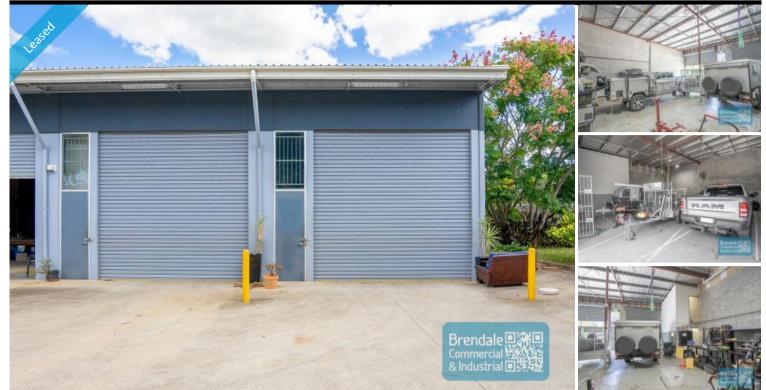

## KALLANGUR 151M2 INDUSTRIAL UNIT WITH OFFICE EXCLUSIVE AGENCY

- 151m2 total space
- Ideal workshop or warehouse
- Small office area
- 2 roller doors
- Private amenities (inside tenancy)
- Private kitchenette (inside tenancy)
- Tilt panel construction
- Modern complex
- Ample onsite parking
- High bay lighting
- Mixed industry and business zoning
- Strategic Northside location