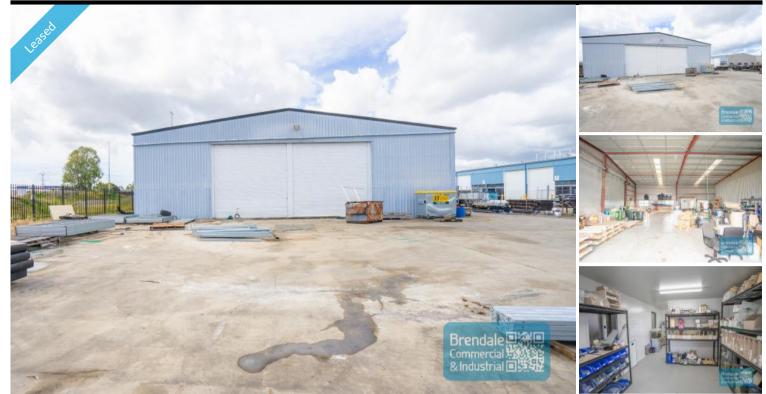

#### BRENDALE [UNDER CONTRACT] UNIT + 800M2 YARD

[UNDER CONTRACT - PLEASE CONTACT US FOR SIMILAR PROPERTIES]

- 380m2 industrial unit + 800m2 concreted yard
- Fully fenced yard area
- Ideal warehouse or large format trade retail display
- 3 roller doors
- 50m2 office area
- 330m2 warehouse space
- 800m2 hardstand yard
- Located in the heart of Brendale
- Glass tenancy entrance
- Neat industrial
- Natural light in warehouse
- High bay lighting
- Private kitchenette inside tenancy
- Private amenities inside tenancy
- Located in busy complex
- Ample onsite parking
- Allocated parking
- 3 phase power
- General industry zoning
- 20 radial kilometres to Brisbane CBD
- Strategic Northside location
- Good access to Airport Precinct, Sunshine Coast & Gold Coast via Bruce Hwy & Gateway Motorway

Need more space? Additional 180m2 available in complex if required (total 560m2 + yard)

For more information or to arrange an inspection please call Stan Topp of Brendale Commercial & Industrial

The Phone Code for this property is: 1891. Please quote this number when phoning or texting.