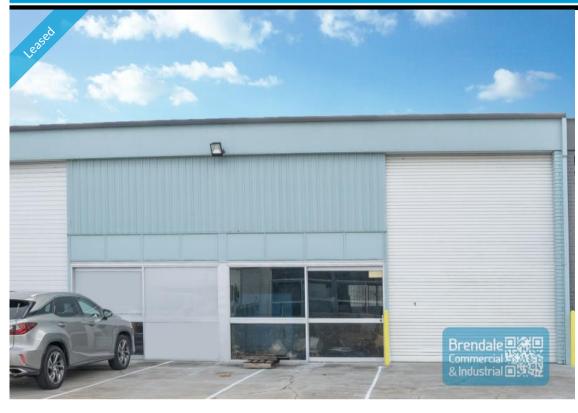

## BRENDALE 180M2 INDUSTRIAL UNIT

- 180m2 total space
- Excellent truck access
- Ideal warehouse or storage space
- Roller door access
- Neat industrial
- High bay lighting
- Natural light in warehouse
- Warehouse or trade retail
- Located in busy complex
- Ample onsite parking
- 3 phase power
- $\hbox{-} General \ Industry \ zoning (GI) \\$
- Allocated parking
- 20 radial kilometers to Brisbane CBD
- Strategic Northside location
- Good access to Airport Precinct, Sunshine Coast & Gold Coast via Bruce Hwy & Gateway Motorway