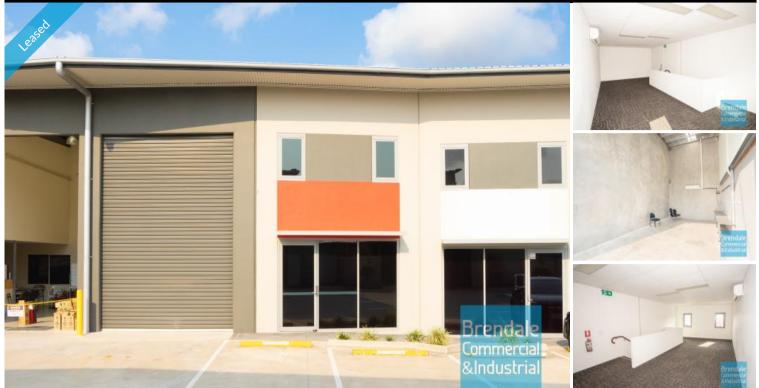

#### - 120m2 total space

- Warehouse ideal storage or display area
- 80m2 office area
- 40m2 warehouse space
- Air conditioned office
- Office over two levels
- Clean open plan office area
- Reception area
- Data cabling & floor coverings included
- Private amenities inside tenancy
- Modern kitchenette inside tenancy
- Good internal racking height
- Fully fenced site
- Tilt panel construction
- Well maintained
- Located in busy complex
- Roller door access
- Ample onsite parking
- Easy parking in complex
- Strategic Northside location

### Lease

Floor Area Suburb Property ID

# LEASED

120 North Lakes 1894