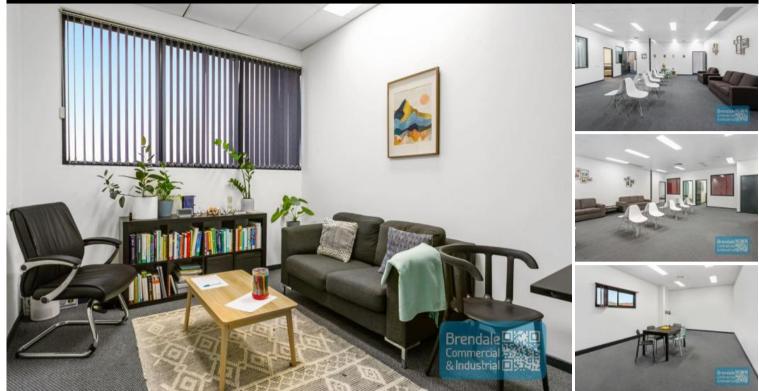

## **STRATHPINE** 271M2 OFFICE/ MEDICAL SUITE

- 271m2 office or medical suite
- Air conditioned office
- Office fitout included
- Managers offices included
- Clean open plan office area
- Reception area
- Floor coverings included
- Meeting area
- First floor office
- Large windows
- Private kitchenette
- Shared amenities
- Ample onsite parking
- Parking at rear
- Strategic Northside location
- Moreton Bay Regional council is the second fastest growing area in Australia