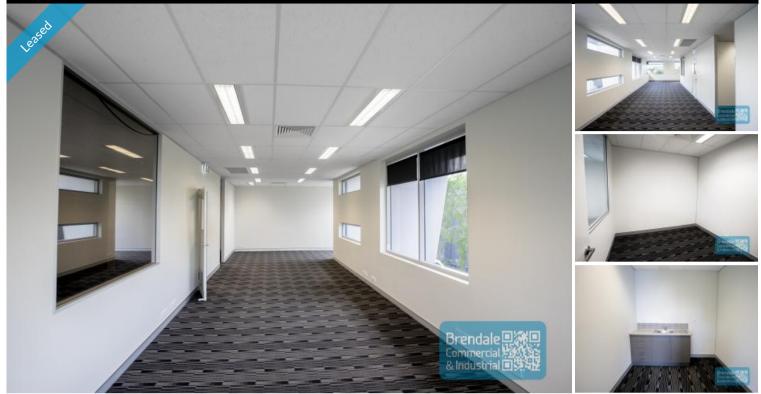

## BRENDALE 5/Building 5/205 Leitchs Rd 98M2 OFFICE SUITE EXCLUSIVE AGENCY

- 98m2 office suite

- Office fitout included
- Clean open plan office area
- First floor office
- Suspended ceiling
- Floor coverings included
- Data cabling included
- Large windows
- Private kitchenette (inside tenancy)
- Private amenities (inside tenancy)
- Separate male & female toilets
- Ample onsite parking
- 20 radial kilometers to Brisbane CBD
- Strategic Northside location

- Good access to Airport Precinct, Sunshine Coast & Gold Coast via Bruce Hwy & Gateway Motorway

For more information or to arrange an inspection please call THE EXCLUSIVE AGENT Stan Topp of Brendale Commercial & Industrial