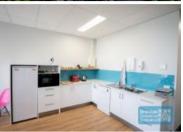

# 98M2 OFFICE SUITE EXCLUSIVE AGENCY

- 98m2 office suite
- Office fitout included
- Clean open plan office area
- First floor office
- Suspended ceiling
- Floor coverings included
- Data cabling included
- Large windows
- Private kitchenette (inside tenancy)
- Private amenities (inside tenancy)
- Separate male & female toilets
- Ample onsite parking
- 20 radial kilometers to Brisbane CBD
- Strategic Northside location
- Good access to Airport Precinct, Sunshine Coast & Gold Coast via Bruce Hwy & Gateway Motorway