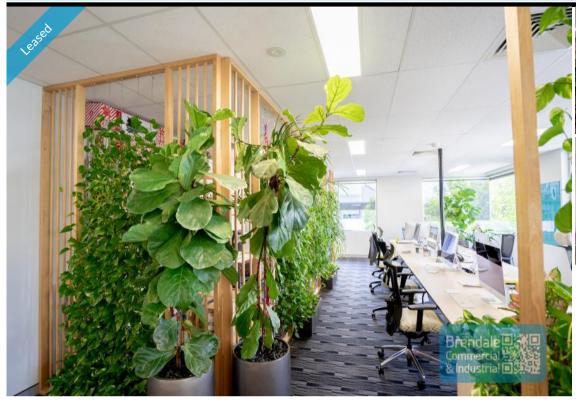

# 98M2 OFFICE SUITE EXCLUSIVE AGENCY

- 98m2 office suite
- Office fitout included
- Clean open plan office area
- First floor office
- Suspended ceiling
- Floor coverings included
- Data cabling included
- Large windows
- Private kitchenette (inside tenancy)
- Private amenities (inside tenancy)
- Separate male & female toilets
- Ample onsite parking
- 20 radial kilometers to Brisbane CBD
- Strategic Northside location
- Good access to Airport Precinct, Sunshine Coast & Gold Coast via Bruce Hwy & Gateway Motorway