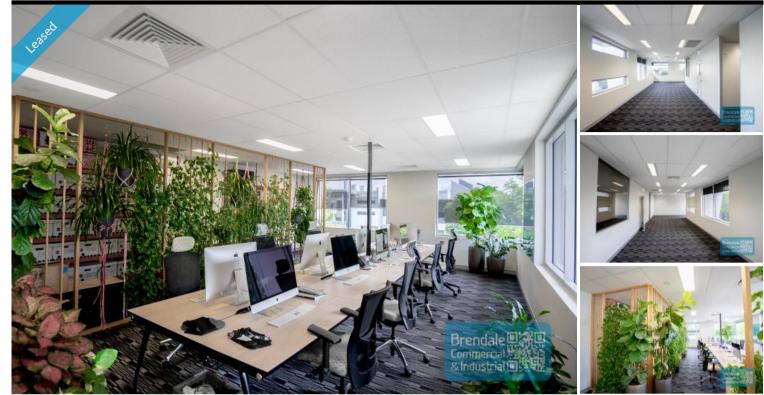

## BRENDALE 4&5/Building 5/205 Leitchs Rd [UNDER CONTRACT] 196M2 OFFICE SUITE **EXCLUSIVE AGENCY**

[UNDER CONTRACT - CONTACT US FOR SIMILAR PROPERTIES]

- 196m2 office suite
- Office fitout included
- Clean open plan office area
- First floor office
- Suspended ceiling
- Floor coverings included
- Data cabling included
- Large windows
- Private kitchenette (inside tenancy)
- Private amenities (inside tenancy)
- Separate male & female toilets
- Ample onsite parking
- 20 radial kilometers to Brisbane CBD
- Strategic Northside location

- Good access to Airport Precinct, Sunshine Coast & Gold Coast via Bruce Hwy & Gateway Motorway