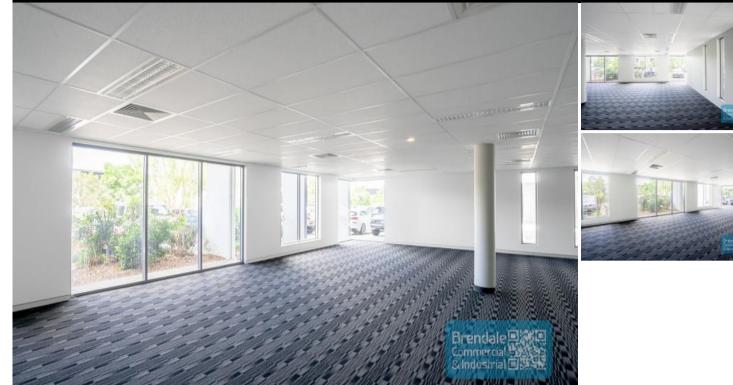

## BRENDALE 2/Building 5/205 Leitchs Rd 130M2 OFFICE SUITE EXCLUSIVE AGENCY

- 130m2 office suite
- Office fitout included
- Clean open plan office area
- First floor office
- Suspended ceiling
- Floor coverings included
- Data cabling included
- Large windows
- Private kitchenette (inside tenancy)
- Private amenities (inside tenancy)
- Separate male & female toilets
- Ample onsite parking
- 20 radial kilometers to Brisbane CBD
- Strategic Northside location