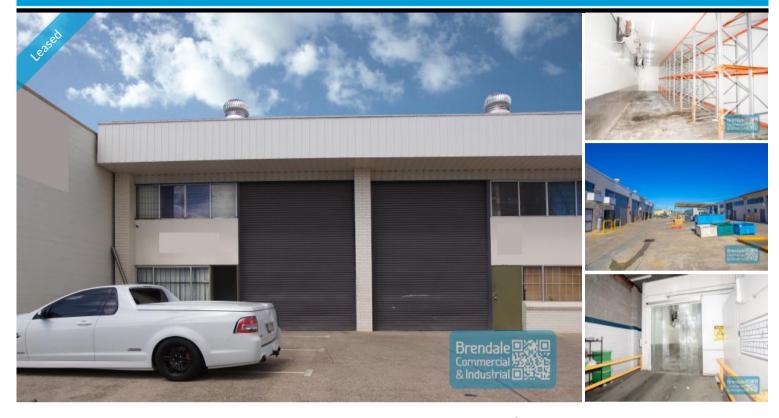

#### **LAWNTON**

[UNDER CONTRACT] 171M2 INDUSTRIAL UNIT WITH COLD ROOM STORAGE EXCLUSIVE AGENCY

[UNDER CONTRACT - PLEASE CONTACT US FOR SIMILAR PROPERTIES]

- 171m2 total space
- Classic warehouse or storage unit
- Currently fitted out as cold room storage
- Fitout can remain or be removed for warehouse
- Currently in place: 44 pallet freezer room
- Roller door access
- Ample onsite parking
- 3 phase power
- $\hbox{-}\, Strategic\, North side \, location$
- Moreton Bay Regional council is the second fastest growing area in Australia
- $\hbox{-}\ {\sf Need\ a\ larger\ space?\ Alternative\ sizes\ available}$

## **LEASED**

171 Lawnton 1905