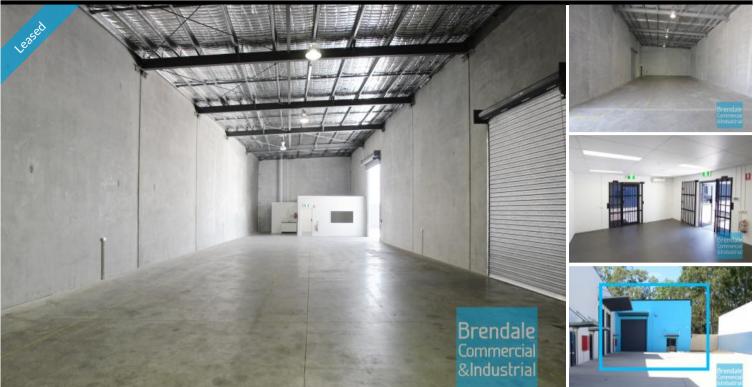

#### LAWNTON Unit 6/ 12 Paisley Dr

[UNDER CONTRACT - PLEASE CONTACT US FOR SIMILAR PROPERTIES] INDUSTRIAL UNIT WITH OFFICE EXCLUSIVE AGENCY

[UNDER CONTRACT - PLEASE CONTACT US FOR SIMILAR PROPERTIES]

- 350m2 total space

- Tilt panel construction
- Modern complex
- Well maintained
- Ideal for trade retail
- 30m2 office area
- 320m2 warehouse space
- Air conditioned office
- Clean open plan office area
- Floor coverings included
- Data cabling included
- Private amenities
- Access from main road
- Fully fenced site
- Semi-trailer access
- Dedicated hardstand area
- Roller door access
- 3 car parking spaces - 3 phase power
- Electric roller door
- Light industry zoning
- Service industry zoning
- Good signage opportunities
- Pole sign in complex
- Good internal racking height
- High bay lighting
- Strategic Northside location
- Moreton Bay Regional council is the second fastest growing area in Australia

## LEASED

Floor Area Suburb Address Property ID 350 Lawnton Unit 6/ 12 Paisley Dr 1907