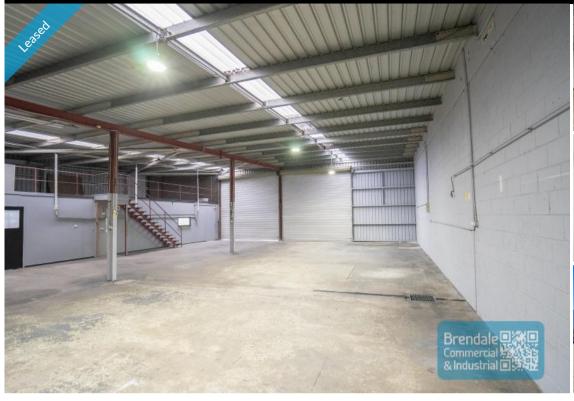

## 390M2 INDUSTRIAL UNIT WITH OFFICE EXCLUSIVE AGENCY

- 390m2 total space
- Classic industrial or storage unit
- Front unit in complex
- Direct street frontage/ unit faces street
- 40m2 office area
- $\hbox{-}\ 350m2\,ware house\,space$
- Mezzanine over office
- Office fitout included
- Reception & managers offices
- Private kitchenette inside tenancy
- Private amenities inside tenancy
- 2 roller doors
- Fully fenced site
- Semi-trailer access
- 4 car parking spaces
- $\hbox{-}\, \mathsf{General}\, \mathsf{Industry}\, \mathsf{zoning}\, (\mathsf{GI})$
- 3 phase power
- 20 radial kilometers to Brisbane CBD
- Strategic Northside location
- Good access to Airport Precinct, Sunshine Coast & Gold Coast via Bruce Hwy & Gateway Motorway

### **LEASED**

390 Brendale 1908