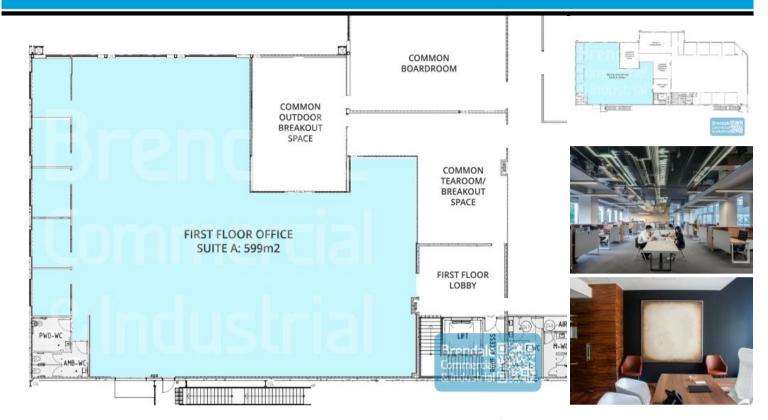

### 599M2 OFFICE OR MEDICAL SUITE

- 599m office or medical suite
- First floor office space
- Modern construction with new fitout
- Clean open plan office space
- 5 managers offices
- Lift access
- Located on main road
- Main road frontage
- Shared amenities
- Shared modern kitchenette/breakout
- Shared outdoor breakout space
- Shared boardroom & business amenities
- Good signage opportunities
- Located in the heart of Brendale
- 20 radial kilometers to Brisbane CBD
- Strategic Northside location
- Good access to Airport Precinct, Sunshine Coast & Gold Coast via Bruce Hwy & Gateway Motorway
- Need more space? up to 1,312m2 available for lease.

# Lease Contact Agent Floor Area 599 Suburb Brendale Property ID 1914