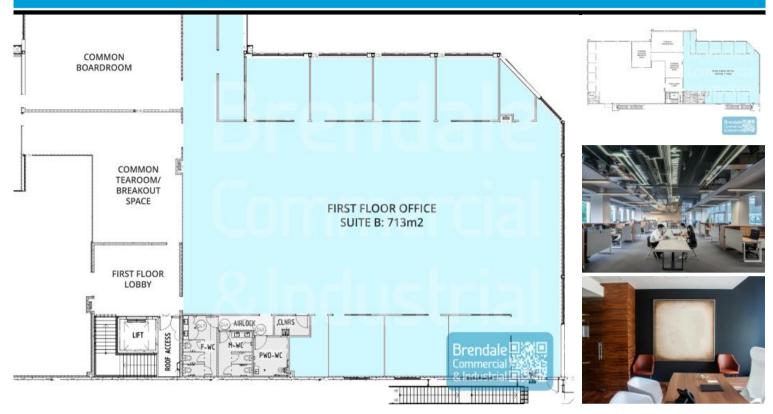

## BRENDALE 713M2 OFFICE OR MEDICAL SUITE

- 713m office or medical suite
- First floor office space
- Modern construction with new fitout
- Clean open plan office space
- 8 managers offices
- Lift access
- Located on main road
- Main road frontage
- Private amenities
- Shared modern kitchenette/breakout
- Shared outdoor breakout space
- Shared boardroom & business amenities
- Good signage opportunities
- Located in the heart of Brendale
- 20 radial kilometers to Brisbane CBD
- Strategic Northside location
- Good access to Airport Precinct, Sunshine Coast & Gold Coast via Bruce Hwy & Gateway Motorway
- Alternative sizes available: 599m2 to 1,312m2 available for lease