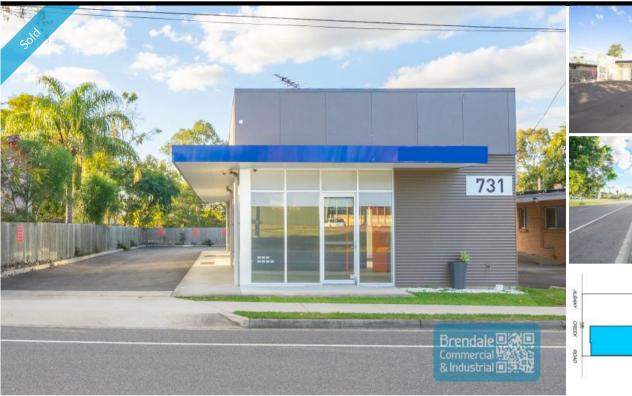

## **ALBANY CREEK**

[UNDER CONTRACT] 607M2 MAIN ROAD SITE/ FREESTANDING OFFICE

**EXCLUSIVE AGENCY** 

[UNDER CONTRACT - PLEASE CONTACT US FOR NEW OFF MARKET PROPERTIES]

- 607m2 main road site
- 150m2 freestanding office
- Ideal for owner occupier or investment opportunity
- Current fitout as office/ medical suite
- Occupy entire site
- Main road frontage
- Vacant and ready to occupy
- Freestanding building
- Air conditioned office
- Office fitout included
- Reception & meeting areas
- Large windows / glass frontage
- Floor coverings & suspended ceilings included
- Data cabling included
- Private amenities (including shower)
- Ample onsite parking
- Private parking at rear
- Signage to main road
- Located near shops & business services
- Located in the heart of Albany Creek village
- Future leasing options to split into 2 tenancies
- Strategic Northside location