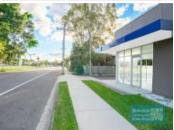

## **ALBANY CREEK**

[UNDER CONTRACT] 607M2 MAIN ROAD SITE/ FREESTANDING OFFICE

**EXCLUSIVE AGENCY** 

[UNDER CONTRACT - PLEASE CONTACT US FOR NEW OFF MARKET PROPERTIES]

- 607m2 main road site
- 150m2 freestanding office
- Ideal for owner occupier or investment opportunity
- Current fitout as office/ medical suite
- Occupy entire site
- Main road frontage
- Vacant and ready to occupy
- Freestanding building
- Air conditioned office
- Office fitout included
- Reception & meeting areas
- Large windows / glass frontage
- Floor coverings & suspended ceilings included
- Data cabling included
- Private amenities (including shower)
- Ample onsite parking
- Private parking at rear
- Signage to main road
- Located near shops & business services
- Located in the heart of Albany Creek village
- Future leasing options to split into 2 tenancies
- Strategic Northside location