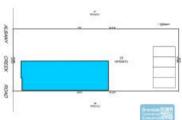

## **ALBANY CREEK**

[UNDER CONTRACT] 607M2 MAIN ROAD SITE/ FREESTANDING OFFICE

**EXCLUSIVE AGENCY** 

[UNDER CONTRACT - PLEASE CONTACT US FOR NEW OFF MARKET PROPERTIES]

- 607m2 main road site
- 150m2 freestanding office
- Ideal for owner occupier or investment opportunity
- Current fitout as office/ medical suite
- Occupy entire site
- Main road frontage
- Vacant and ready to occupy
- Freestanding building
- Air conditioned office
- Office fitout included
- Reception & meeting areas
- Large windows / glass frontage
- Floor coverings & suspended ceilings included
- Data cabling included
- Private amenities (including shower)
- Ample onsite parking
- Private parking at rear
- Signage to main road
- Located near shops & business services
- Located in the heart of Albany Creek village
- Future leasing options to split into 2 tenancies
- Strategic Northside location

Please Note: Commercial sales prices are excluding GST. Commercial lease prices are per annum + outgoings + GST. All sizes are approximate.

Sale

Floor Area Suburb Property ID SOLD

150 Albany Creek 1917

AGENT DETAILS