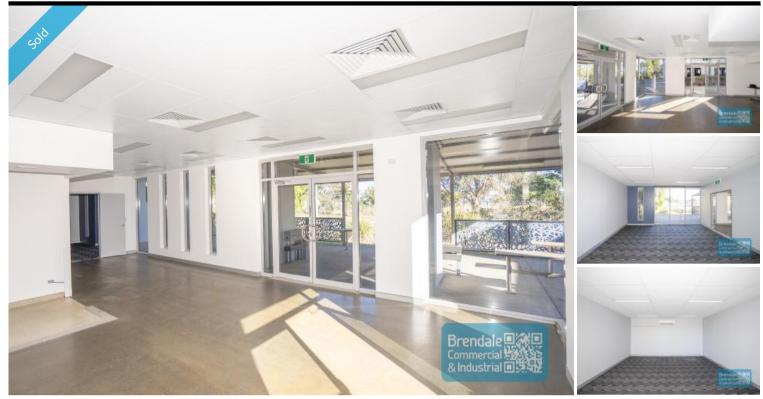

### **BRENDALE** 160M2 OFFICE SUITE **EXCLUSIVE AGENCY**

- 160m2 office suite
- Vacant and ready to occupy
- Ground floor location
- Fully airconditioned office space
- Clean open plan office area
- Reception area
- Additional 115m2 undercover training or staff break out area outside tenancy
- Suspended ceiling included
- Storage area
- Private kitchenette (inside tenancy)
- Private amenities (inside tenancy)
- Fitout can be configured to suit
- Located in a dedicated office park
- Tilt panel construction
- 10 exclusive use allocated car parking spaces
- 20 radial kilometers to Brisbane CBD
- Strategic Northside location
- Good access to Airport Precinct, Sunshine Coast & Gold Coast via Bruce Hwy & Gateway Motorway