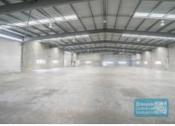

## **BRENDALE** 8,954M2 INDUSTRIAL PRECINCT SITE

- Industrial precinct: 8,954m2 total site
- Occupy entire site across 3 buildings
- Excellent exposure/main road frontage
- Located in the Heart of Brendale
- 4,900m2 total building space
- 437m2 office area
- 4,300m2 warehouse space (3 buildings)
- 163m2 mezzanine space
- Private access from quiet street
- Modern tilt panel construction
- Air conditioned office over two levels
- Office fitout included
- Reception & boardroom areas
- Clean open plan space & managers offices
- Floor coverings & suspended ceiling
- Separate warehouse & office amenities
- Private kitchenette & amenities
- Neat industrial warehousing buildings
- 8 roller doors
- Gantry crane currently in place
- Good internal racking height
- Drive around building access
- Exterior hardstand/containers
- Semi-trailer access
- Ample onsite parking
- 3 phase power
- General Industry zoning (GI)
- 20 radial kilometers to Brisbane CBD
- Good access to Airport Precinct, Sunshine Coast & Gold Coast via Bruce Hwy & Gateway Motorway