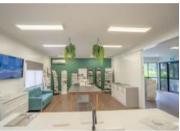

## **BRENDALE** 8,954M2 INDUSTRIAL PRECINCT SITE

- Industrial precinct: 8,954m2 total site
- Occupy entire site across 3 buildings
- Excellent exposure/main road frontage
- Located in the Heart of Brendale
- 4,900m2 total building space
- 437m2 office area
- 4,300m2 warehouse space (3 buildings)
- 163m2 mezzanine space
- Private access from quiet street
- Modern tilt panel construction
- Air conditioned office over two levels
- Office fitout included
- Reception & boardroom areas
- Clean open plan space & managers offices
- Floor coverings & suspended ceiling
- Separate warehouse & office amenities
- Private kitchenette & amenities
- Neat industrial warehousing buildings
- 8 roller doors
- Gantry crane currently in place
- Good internal racking height
- Drive around building access
- Exterior hardstand/containers
- Semi-trailer access
- Ample onsite parking
- 3 phase power
- General Industry zoning (GI)
- 20 radial kilometers to Brisbane CBD
- Good access to Airport Precinct, Sunshine Coast & Gold Coast via Bruce Hwy & Gateway Motorway