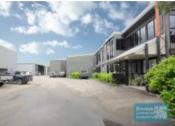

## **BRENDALE** 8,954M2 INDUSTRIAL PRECINCT SITE

- Industrial precinct: 8,954m2 total site
- Occupy entire site across 3 buildings
- Excellent exposure/main road frontage
- Located in the Heart of Brendale
- 4,900m2 total building space
- 437m2 office area
- 4,300m2 warehouse space (3 buildings)
- 163m2 mezzanine space
- Private access from quiet street
- Modern tilt panel construction
- Air conditioned office over two levels
- Office fitout included
- Reception & boardroom areas
- Clean open plan space & managers offices
- Floor coverings & suspended ceiling
- Separate warehouse & office amenities
- Private kitchenette & amenities
- Neat industrial warehousing buildings
- 8 roller doors
- Gantry crane currently in place
- Good internal racking height
- Drive around building access
- Exterior hardstand/containers
- Semi-trailer access
- Ample onsite parking
- 3 phase power
- General Industry zoning (GI)
- 20 radial kilometers to Brisbane CBD
- Good access to Airport Precinct, Sunshine Coast & Gold Coast via Bruce Hwy & Gateway Motorway