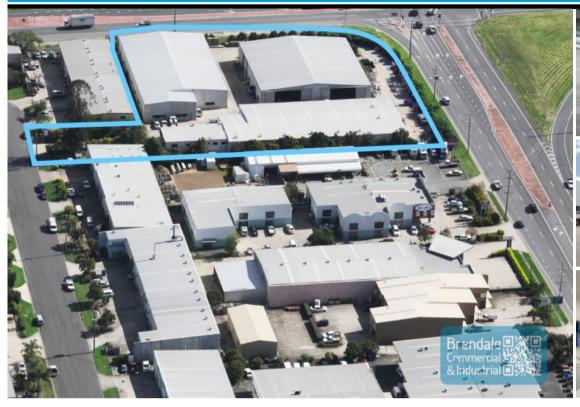

## **BRENDALE** 8,954M2 INDUSTRIAL PRECINCT SITE

- Industrial precinct: 8,954m2 total site
- Occupy entire site across 3 buildings
- Excellent exposure/main road frontage
- Located in the Heart of Brendale
- 4,900m2 total building space
- 437m2 office area
- 4,300m2 warehouse space (3 buildings)
- 163m2 mezzanine space
- Private access from quiet street
- Modern tilt panel construction
- Air conditioned office over two levels
- Office fitout included
- Reception & boardroom areas
- Clean open plan space & managers offices
- Floor coverings & suspended ceiling
- Separate warehouse & office amenities
- Private kitchenette & amenities
- Neat industrial warehousing buildings
- 8 roller doors
- Gantry crane currently in place
- Good internal racking height
- Drive around building access
- Exterior hardstand/containers
- Semi-trailer access
- Ample onsite parking
- 3 phase power
- General Industry zoning (GI)
- 20 radial kilometers to Brisbane CBD
- Good access to Airport Precinct, Sunshine Coast & Gold Coast via Bruce Hwy & Gateway Motorway