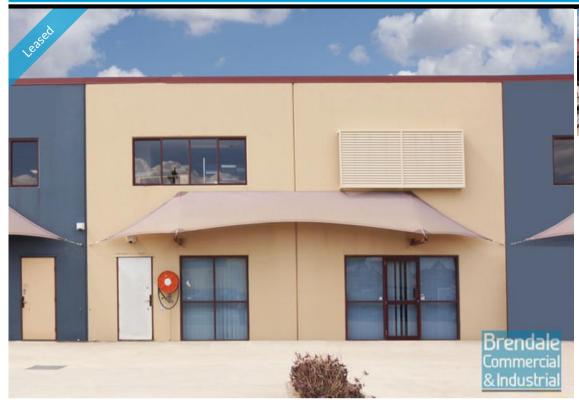

#### 290M2 KREMZOW RD EXPOSURE

- Kremzow Road Exposure
- 290m2 total space
- Well priced to suit the market
- Container height rear goods access
- Main road frontage
- Modern complex
- Tilt panel construction
- Well maintained
- Air conditioned office
- Office fitout included
- Fitout can be configured to suit
- ADSL 2+ data cabling
- Suspended ceiling, carpeted
- Private Amenities
- Good exposure
- Access from main road
- Roller door access
- 3 car parking spaces
- 3 phase power
- Mezzanine storage
- General industry zoning
- Shop front access
- Natural light in warehouse
- High bay lighting
- Good internal racking height
- 20 radial kilometers to Brisbane CBD
- Moreton Bay Regional council is the second fastest growing area in Australia
- Strategic Northside location