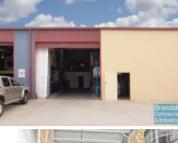

#### 290M2 KREMZOW RD EXPOSURE

- Kremzow Road Exposure
- 290m2 total space
- Well priced to suit the market
- Container height rear goods access
- Main road frontage
- Modern complex
- Tilt panel construction
- Well maintained
- Air conditioned office
- Office fitout included
- Fitout can be configured to suit
- ADSL 2+ data cabling
- Suspended ceiling, carpeted
- Private Amenities
- Good exposure
- Access from main road
- Roller door access
- 3 car parking spaces
- 3 phase power
- Mezzanine storage
- General industry zoning
- Shop front access
- Natural light in warehouse
- High bay lighting
- Good internal racking height
- 20 radial kilometers to Brisbane CBD
- Moreton Bay Regional council is the second fastest growing area in Australia
- Strategic Northside location