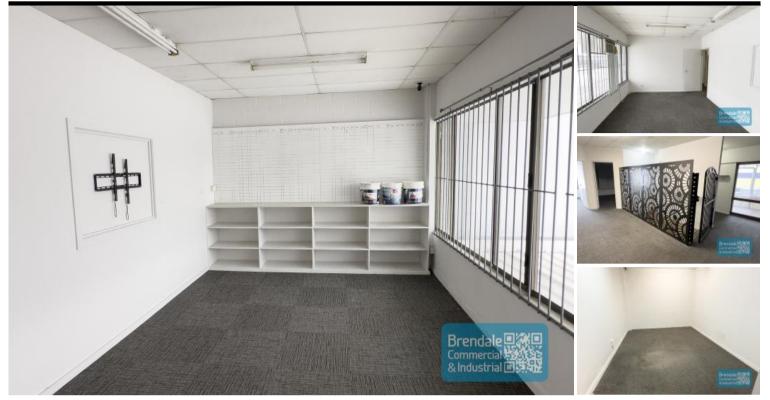

## LAWNTON 100M2 OFFICE SUITE **EXCLUSIVE AGENCY**

- 100m2 office suite
- First floor office suite
- Well priced to suit the market
- Price includes outgoings
- Vacant and ready to occupy
- Managers offices
- Boardroom area
- Floor coverings included
- Suspended ceiling included
- Private kitchenette inside tenancy
- Ample onsite parking
- Moreton Bay Regional council is the second fastest growing area in Australia