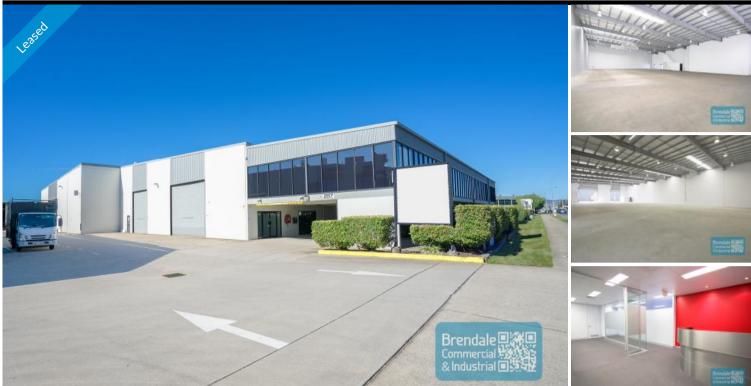

#### BRENDALE Unit 1/257 Leitchs Rd 1.349M2 INDUSTRIAL WARFHOU

1,349M2 INDUSTRIAL WAREHOUSE WITH OFFICE EXCLUSIVE AGENCY

- 1,349m2 total space

- Modern warehouse/ office complex
- Access from main road
- 167m2 office area
- 1,182m2 warehouse space
- Air conditioned first floor office
- Office fitout included
- Glass partitioned offices
- Reception, boardroom, managers offices
- Clean open plan office area
- Office furniture (as shown) included, if required
- Modern kitchenette inside tenancy
- Separate male & female toilets
- Neat industrial warehouse
- 2 roller doors
- Generous internal racking height (6.3m-7.3m)
- Tilt panel construction
- High bay lighting
- Ground floor warehouse manager office
- Semi-trailer access
- Dual driveway access
- Exterior hardstand/ containers
- 10 car parking spaces
- 3 phase power
- Good signage opportunities (pole sign)
- Strategic Northside location
- Located in the heart of Brendale

## **LEASED**

Floor Area Suburb Address Property ID 1349 Brendale Unit 1/ 257 Leitchs Rd 1921