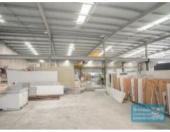

#### 1.418M2 INDUSTRIAL FREESTANDER WITH GANTRY

- 1,418m2 industrial freestanding building
- Excellent exposure/ main road frontage
- Located in the Heart of Brendale
- 68m2 office area
- 1,350m2 warehouse space
- 2 x gantry cranes fitted (5 ton each)
- Private access from quiet street
- Modern tilt panel construction
- Private kitchenette & amenities
- 3 roller doors
- Good internal racking height
- $\hbox{-}\, \mathsf{Drive}\, \mathsf{around}\, \mathsf{building}\, \mathsf{access}\, \\$
- Exterior hardstand/containers
- Semi-trailer access
- Ample onsite parking
- 3 phase power
- General Industry zoning (GI)
- 20 radial kilometers to Brisbane CBD
- Good access to Airport Precinct, Sunshine Coast & Gold Coast via Bruce Hwy & Gateway Motorway.