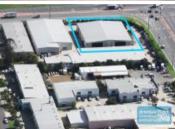

#### 1.418M2 INDUSTRIAL FREESTANDER WITH GANTRY

- 1,418m2 industrial freestanding building
- Excellent exposure/ main road frontage
- Located in the Heart of Brendale
- 68m2 office area
- 1,350m2 warehouse space
- 2 x gantry cranes fitted (5 ton each)
- Private access from quiet street
- Modern tilt panel construction
- Private kitchenette & amenities
- 3 roller doors
- Good internal racking height
- $\hbox{-}\, \mathsf{Drive}\, \mathsf{around}\, \mathsf{building}\, \mathsf{access}\, \\$
- Exterior hardstand/containers
- Semi-trailer access
- Ample onsite parking
- 3 phase power
- General Industry zoning (GI)
- 20 radial kilometers to Brisbane CBD
- Good access to Airport Precinct, Sunshine Coast & Gold Coast via Bruce Hwy & Gateway Motorway.