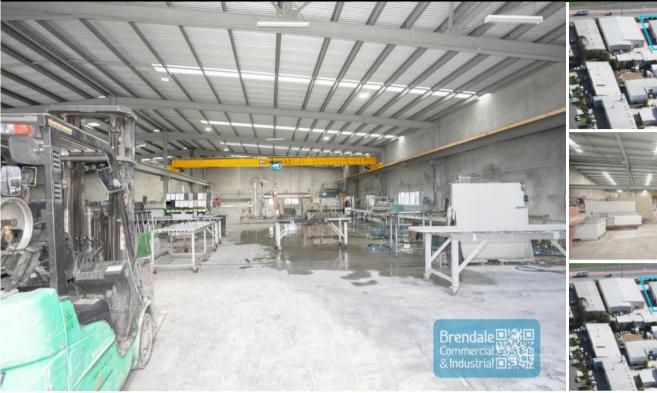

#### 1.418M2 INDUSTRIAL FREESTANDER WITH GANTRY

- 1,418m2 industrial freestanding building
- Excellent exposure/ main road frontage
- Located in the Heart of Brendale
- 68m2 office area
- 1,350m2 warehouse space
- 2 x gantry cranes fitted (5 ton each)
- Private access from quiet street
- Modern tilt panel construction
- Private kitchenette & amenities
- 3 roller doors
- Good internal racking height
- $\hbox{-}\, \mathsf{Drive}\, \mathsf{around}\, \mathsf{building}\, \mathsf{access}\, \\$
- Exterior hardstand/containers
- Semi-trailer access
- Ample onsite parking
- 3 phase power
- General Industry zoning (GI)
- 20 radial kilometers to Brisbane CBD
- Good access to Airport Precinct, Sunshine Coast & Gold Coast via Bruce Hwy & Gateway Motorway.