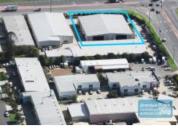

#### 1.418M2 INDUSTRIAL FREESTANDER WITH GANTRY

- 1,418m2 industrial freestanding building
- Excellent exposure/ main road frontage
- Located in the Heart of Brendale
- 68m2 office area
- 1,350m2 warehouse space
- 2 x gantry cranes fitted (5 ton each)
- Private access from quiet street
- Modern tilt panel construction
- Private kitchenette & amenities
- 3 roller doors
- Good internal racking height
- $\hbox{-}\, \mathsf{Drive}\, \mathsf{around}\, \mathsf{building}\, \mathsf{access}\, \\$
- Exterior hardstand/containers
- Semi-trailer access
- Ample onsite parking
- 3 phase power
- General Industry zoning (GI)
- 20 radial kilometers to Brisbane CBD
- Good access to Airport Precinct, Sunshine Coast & Gold Coast via Bruce Hwy & Gateway Motorway.