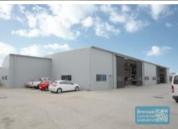

## 1,445M2 INDUSTRIAL FREESTANDER

- 1,445m2 industrial freestanding building
- Excellent exposure/ main road frontage
- Located in the Heart of Brendale
- 20m2 office area
- 1,425m2 warehouse space
- Private access from quiet street
- Modern tilt panel construction
- Private kitchenette & amenities
- Neat industrial warehousing building
- 3 roller doors
- Good internal racking height
- Drive around building access
- Exterior hardstand/containers
- Semi-trailer access
- Ample onsite parking
- 3 phase power
- General Industry zoning (GI)
- 20 radial kilometers to Brisbane CBD
- Good access to Airport Precinct, Sunshine Coast & Gold Coast via Bruce Hwy & Gateway Motorway