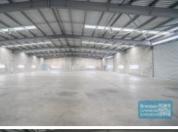

## 1,445M2 INDUSTRIAL FREESTANDER

- 1,445m2 industrial freestanding building
- Excellent exposure/ main road frontage
- Located in the Heart of Brendale
- 20m2 office area
- 1,425m2 warehouse space
- Private access from quiet street
- Modern tilt panel construction
- Private kitchenette & amenities
- Neat industrial warehousing building
- 3 roller doors
- Good internal racking height
- Drive around building access
- Exterior hardstand/containers
- Semi-trailer access
- Ample onsite parking
- 3 phase power
- General Industry zoning (GI)
- 20 radial kilometers to Brisbane CBD
- Good access to Airport Precinct, Sunshine Coast & Gold Coast via Bruce Hwy & Gateway Motorway