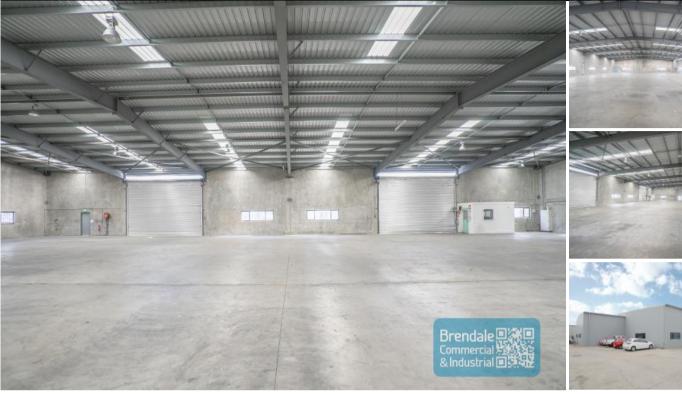

## 1,445M2 INDUSTRIAL FREESTANDER

- 1,445m2 industrial freestanding building
- Excellent exposure/ main road frontage
- Located in the Heart of Brendale
- 20m2 office area
- 1,425m2 warehouse space
- Private access from quiet street
- Modern tilt panel construction
- Private kitchenette & amenities
- Neat industrial warehousing building
- 3 roller doors
- Good internal racking height
- Drive around building access
- Exterior hardstand/containers
- Semi-trailer access
- Ample onsite parking
- 3 phase power
- General Industry zoning (GI)
- 20 radial kilometers to Brisbane CBD
- Good access to Airport Precinct, Sunshine Coast & Gold Coast via Bruce Hwy & Gateway Motorway