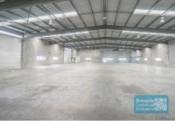

## 1,445M2 INDUSTRIAL FREESTANDER

- 1,445m2 industrial freestanding building
- Excellent exposure/ main road frontage
- Located in the Heart of Brendale
- 20m2 office area
- 1,425m2 warehouse space
- Private access from quiet street
- Modern tilt panel construction
- Private kitchenette & amenities
- Neat industrial warehousing building
- 3 roller doors
- Good internal racking height
- Drive around building access
- Exterior hardstand/containers
- Semi-trailer access
- Ample onsite parking
- 3 phase power
- General Industry zoning (GI)
- 20 radial kilometers to Brisbane CBD
- Good access to Airport Precinct, Sunshine Coast & Gold Coast via Bruce Hwy & Gateway Motorway