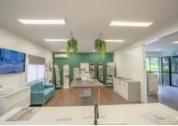

## 2.037M2 INDUSTRIAL FREESTANDER WITH OFFICE

- 2,037m2 freestanding building
- Excellent exposure/ main road frontage
- Located in the Heart of Brendale
- 417m2 office area
- 1,457m2 warehouse space (3 buildings)
- 163m2 mezzanine space
- Private access from quiet street
- Modern tilt panel construction
- Air conditioned office over two levels
- Office fitout included
- Reception & boardroom areas
- Clean open plan space & managers offices
- Floor coverings & suspended ceiling
- Separate warehouse & office amenities
- Private kitchenette & amenities
- $\hbox{-}\ Neat industrial warehousing buildings}$
- 2 roller doors
- Good internal racking height
- Drive around building access
- Exterior hardstand/containers
- Semi-trailer access
- Ample onsite parking
- 3 phase power
- General Industry zoning (GI)
- Strategic Northside location
- 20 radial kilometers to Brisbane CBD
- Good access to Airport Precinct, Sunshine Coast & Gold Coast via Bruce Hwy & Gateway Motorway