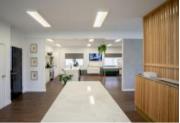

## 2.037M2 INDUSTRIAL FREESTANDER WITH OFFICE

- 2,037m2 freestanding building
- Excellent exposure/ main road frontage
- Located in the Heart of Brendale
- 417m2 office area
- 1,457m2 warehouse space (3 buildings)
- 163m2 mezzanine space
- Private access from quiet street
- Modern tilt panel construction
- Air conditioned office over two levels
- Office fitout included
- Reception & boardroom areas
- Clean open plan space & managers offices
- Floor coverings & suspended ceiling
- Separate warehouse & office amenities
- Private kitchenette & amenities
- $\hbox{-}\ Neat industrial warehousing buildings}$
- 2 roller doors
- Good internal racking height
- Drive around building access
- Exterior hardstand/containers
- Semi-trailer access
- Ample onsite parking
- 3 phase power
- General Industry zoning (GI)
- Strategic Northside location
- 20 radial kilometers to Brisbane CBD
- Good access to Airport Precinct, Sunshine Coast & Gold Coast via Bruce Hwy & Gateway Motorway