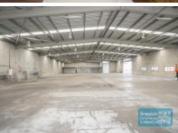

## 2.037M2 INDUSTRIAL FREESTANDER WITH OFFICE

- 2,037m2 freestanding building
- Excellent exposure/ main road frontage
- Located in the Heart of Brendale
- 417m2 office area
- 1,457m2 warehouse space (3 buildings)
- 163m2 mezzanine space
- Private access from quiet street
- Modern tilt panel construction
- Air conditioned office over two levels
- Office fitout included
- Reception & boardroom areas
- Clean open plan space & managers offices
- Floor coverings & suspended ceiling
- Separate warehouse & office amenities
- Private kitchenette & amenities
- $\hbox{-}\ Neat industrial warehousing buildings}$
- 2 roller doors
- Good internal racking height
- Drive around building access
- Exterior hardstand/containers
- Semi-trailer access
- Ample onsite parking
- 3 phase power
- General Industry zoning (GI)
- Strategic Northside location
- 20 radial kilometers to Brisbane CBD
- Good access to Airport Precinct, Sunshine Coast & Gold Coast via Bruce Hwy & Gateway Motorway