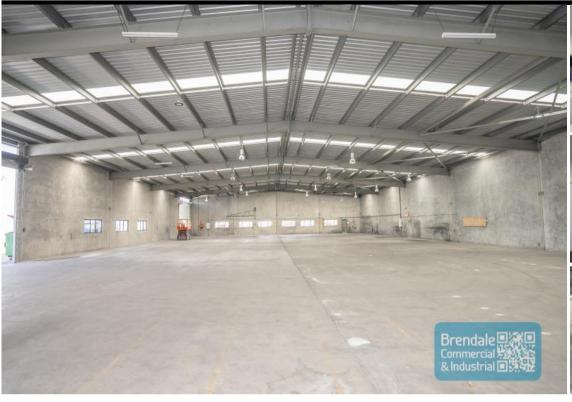

## 2.037M2 INDUSTRIAL FREESTANDER WITH OFFICE

- 2,037m2 freestanding building
- Excellent exposure/ main road frontage
- Located in the Heart of Brendale
- 417m2 office area
- 1,457m2 warehouse space (3 buildings)
- 163m2 mezzanine space
- Private access from quiet street
- Modern tilt panel construction
- Air conditioned office over two levels
- Office fitout included
- Reception & boardroom areas
- Clean open plan space & managers offices
- Floor coverings & suspended ceiling
- Separate warehouse & office amenities
- Private kitchenette & amenities
- $\hbox{-}\ Neat industrial warehousing buildings}$
- 2 roller doors
- Good internal racking height
- Drive around building access
- Exterior hardstand/containers
- Semi-trailer access
- Ample onsite parking
- 3 phase power
- General Industry zoning (GI)
- Strategic Northside location
- 20 radial kilometers to Brisbane CBD
- Good access to Airport Precinct, Sunshine Coast & Gold Coast via Bruce Hwy & Gateway Motorway