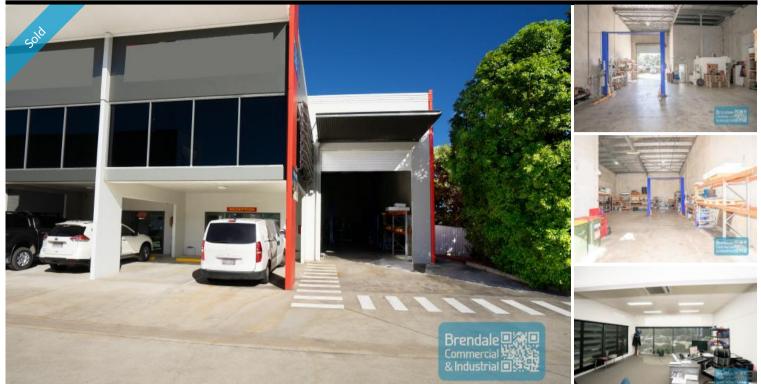

## DECEPTION BAY 270M2 INDUSTRIAL UNIT WITH OFFICE EXCLUSIVE AGENCY

- 270m2 total space
- Well maintained industrial unit
- Vacant and ready to occupy
- Ideal for an owner occupier or investor
- Ideal for warehouse, workshop or trade retail
- 60m2 office area
- 210m2 warehouse space
- Air conditioned first floor office
- Office overlooks warehouse
- Reception area / shop front access
- Floor coverings & suspended ceiling included
- Large windows
- Private amenities inside tenancy
- Modern tilt panel construction
- Natural light in warehouse
- Electric roller door
- Good internal racking height
- High bay lighting
- Excellent truck access
- 4 car parking spaces
- 3 phase power
- Light industry zoning
- Good signage opportunities
- Strategic Northside location
- Moreton Bay Regional council is the second fastest growing area in Australia

#### SOLD

270 Deception Bay 1925