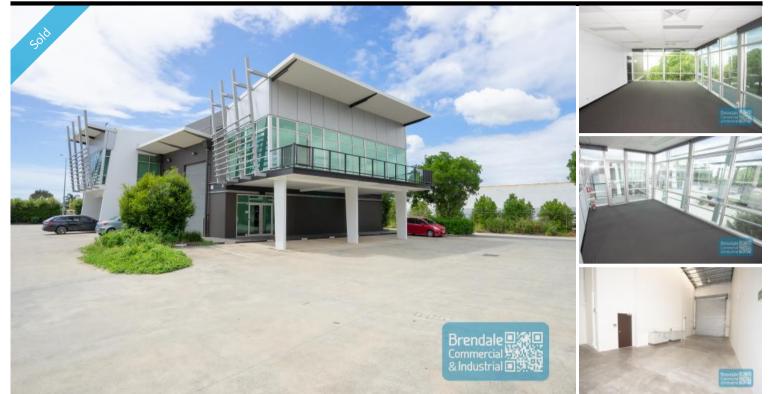

## **BANYO** 228M2 INDUSTRIAL UNIT WITH OFFICE EXCLUSIVE AGENCY

- 228m2 total space
- Well maintained
- Vacant and ready to occupy
- Ideal for owner occupier
- 83m2 office area
- 145m2 warehouse space
- Air conditioned office
- Professional office
- Clean open plan office area
- First floor office
- Large windows
- Reception area
- Private kitchenette
- Lunch room area
- Separate male & female toilets
- Roller door access
- Electric roller door
- Natural light in warehouse
- High bay lighting
- Good internal racking height
- Access from main road
- Dual driveway access
- Tilt panel construction
- Modern complex
- Located near shops & business services
- Located in busy complex
- Ample onsite parking
- Strategic Northside location

### **SOLD**

228 Banyo 1934