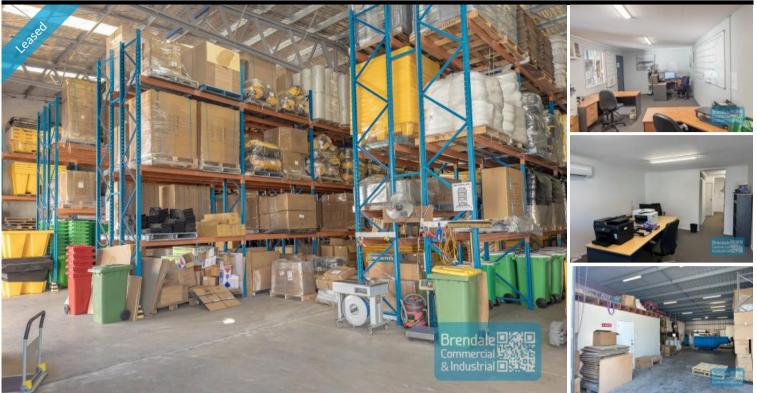

## **BRENDALE** 660M2 INDUSTRIAL WAREHOUSE WITH OFFICE **EXCLUSIVE AGENCY**

- 660m2 total space
- Classic industrial or storage unit
- 60m2 office area
- 600m2 warehouse space
- Office fitout included
- Private amenities
- 4 roller doors
- Fully fenced site
- Semi-trailer access
- Centrally located
- Ample onsite parking
- 3 phase power
- General Industry zoning (GI)
- Well priced to suit the market
- 20 radial kilometers to Brisbane CBD
- Strategic Northside location

- Good access to Airport Precinct, Sunshine Coast & Gold Coast via Bruce Hwy & Gateway Motorway

Need a smaller space? Alternative sizes are available

For more information or to arrange an inspection please call THE EXCLUSIVE AGENT Stan Topp of Brendale Commercial & Industrial