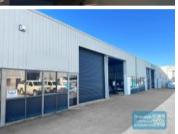

## 330M2 INDUSTRIAL UNIT WITH OFFICE EXCLUSIVE AGENCY

- 330m2 total space
- Classic industrial or storage unit
- 30m2 office area
- 300m2 warehouse space
- Office fitout included
- Private amenities
- 2 roller doors
- Fully fenced site
- Semi-trailer access
- Centrally located
- Ample onsite parking
- 3 phase power
- $\hbox{-} General \, Industry \, zoning \, (GI) \\$
- Well priced to suit the market
- 20 radial kilometers to Brisbane CBD
- Strategic Northside location
- Good access to Airport Precinct, Sunshine Coast & Gold Coast via Bruce Hwy & Gateway Motorway