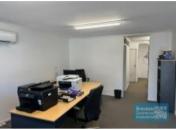

## 330M2 INDUSTRIAL UNIT WITH OFFICE EXCLUSIVE AGENCY

- 330m2 total space
- Classic industrial or storage unit
- 30m2 office area
- 300m2 warehouse space
- Office fitout included
- Private amenities
- 2 roller doors
- Fully fenced site
- Semi-trailer access
- Centrally located
- Ample onsite parking
- 3 phase power
- $\hbox{-} General \, Industry \, zoning \, (GI) \\$
- Well priced to suit the market
- 20 radial kilometers to Brisbane CBD
- Strategic Northside location
- Good access to Airport Precinct, Sunshine Coast & Gold Coast via Bruce Hwy & Gateway Motorway