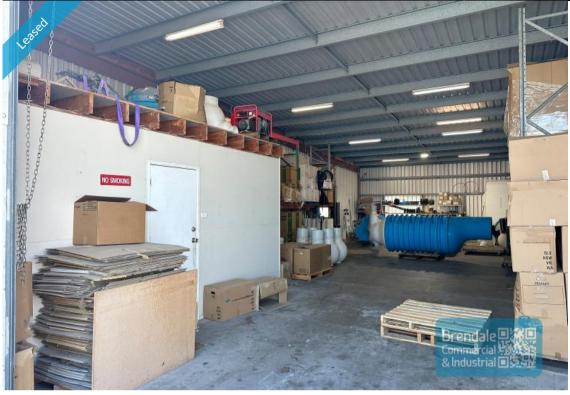

## 330M2 INDUSTRIAL UNIT WITH OFFICE EXCLUSIVE AGENCY

- 330m2 total space
- Classic industrial or storage unit
- 30m2 office area
- 300m2 warehouse space
- Office fitout included
- Private amenities
- 2 roller doors
- Fully fenced site
- Semi-trailer access
- Centrally located
- Ample onsite parking
- 3 phase power
- $\hbox{-} General \, Industry \, zoning \, (GI) \\$
- Well priced to suit the market
- 20 radial kilometers to Brisbane CBD
- Strategic Northside location
- Good access to Airport Precinct, Sunshine Coast & Gold Coast via Bruce Hwy & Gateway Motorway