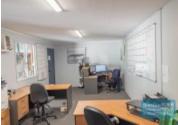

## 330M2 INDUSTRIAL UNIT WITH OFFICE EXCLUSIVE AGENCY

- 330m2 total space
- Classic industrial or storage unit
- 30m2 office area
- 300m2 warehouse space
- Office fitout included
- Private amenities
- 2 roller doors
- Fully fenced site
- Semi-trailer access
- Centrally located
- Ample onsite parking
- 3 phase power
- $\hbox{-} General \, Industry \, zoning \, (GI) \\$
- Well priced to suit the market
- 20 radial kilometers to Brisbane CBD
- Strategic Northside location
- Good access to Airport Precinct, Sunshine Coast & Gold Coast via Bruce Hwy & Gateway Motorway