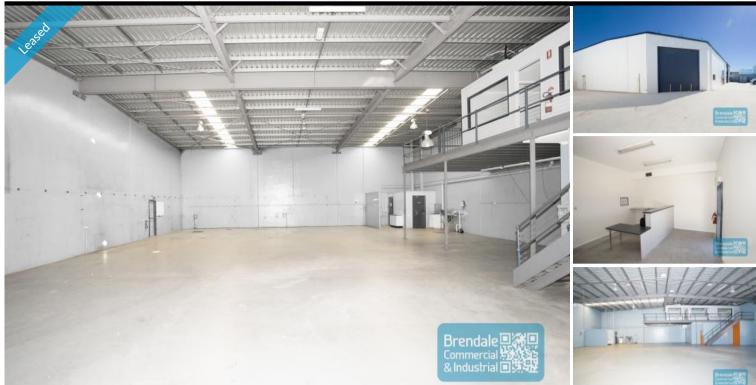

# **BRENDALE** 497M2 INDUSTRIAL UNIT WITH OFFICE EXCLUSIVE AGENCY

- 497m2 total space

- Tilt panel construction
- Well maintained
- 67m2 office area
- 400m2 warehouse space
- 30m2 mezzanine space
- Office fitout included
- Air conditioned office
- Office over two levels
- Separate male & female toilets
- 3 managers offices
- Kitchen/ lunch room
- Reception area
- Upgraded power
- Access from main road
- Roller door access
- 7 car parking spaces
- 3 phase power
- Mezzanine storage
- Electric roller door
- General industry zoning - Light industry zoning
- Allocated parking
- Natural light in warehouse
- High bay lighting
- Good internal racking height
- 20 radial kilometers to Brisbane CBD
- Good access to Airport Precinct, Sunshine Coast & Gold Coast via Bruce Hwy & Gateway Motorway