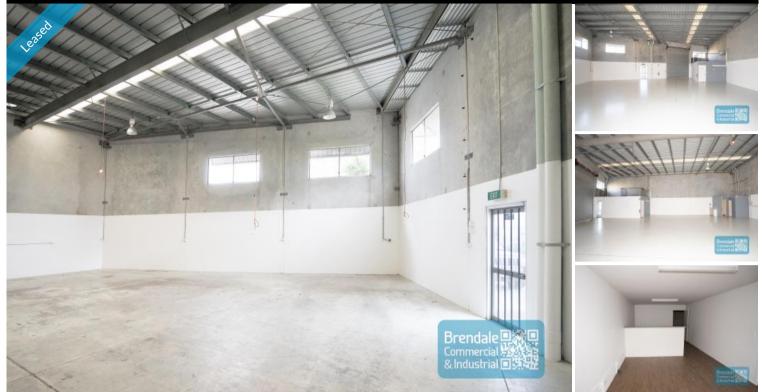

### **BRENDALE** 258M2 INDUSTRIAL UNIT WITH OFFICE EXCLUSIVE AGENCY

- 258m2 total space
- Tilt panel construction
- Classic industrial or storage unit
- 20m2 office area
- 238m2 warehouse space
- Well priced to suit the market
- Small office area
- Good internal racking height
- High bay lighting
- Natural light in warehouse
- Fully fenced site
- Roller door access
- 4 car parking spaces
- 3 phase power
- General Industry zoning (GI)
- Easy parking in complex
- Located in the Heart of Brendale
- Existing tenant relocating to larger premises
- 20 radial kilometers to Brisbane CBD
- Strategic Northside location
- Good access to Airport Precinct, Sunshine Coast & Gold Coast via Bruce Hwy & Gateway Motorway