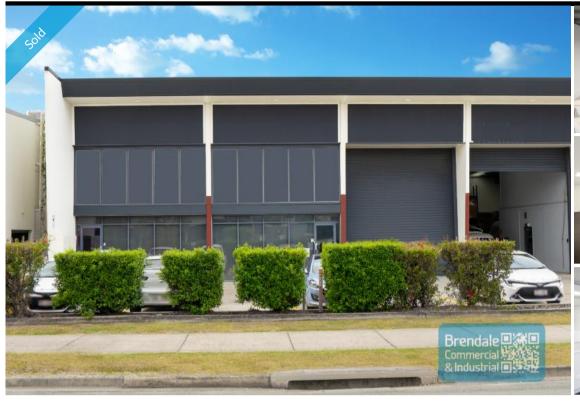

#### 532M2 LEITCHS RD TRADE RETAIL WITH OFFICE

#### [UNDER CONTRACT]

- 532m2 total space
- Tilt panel construction
- Excellent exposure to main road (Leitchs Rd)
- Ideal for trade retail
- 120m2 office area
- 292m2 warehouse space
- Ground floor showroom
- Well maintained
- Shop front access
- Clean open plan office area
- Fitout can be configured to suit
- Private amenities
- Separate male & female toilets
- Exterior hardstand/containers
- Roller door access
- Allocated parking
- 8 car parking spaces
- 3 phase power
- General Industry 2 zoning (GI2)
- Pole sign in complex
- Signage to main road
- Good internal racking height
- High bay lighting
- Natural light in warehouse
- 20 radial kilometers to Brisbane CBD
- Strategic Northside location
- Good access to Airport Precinct, Sunshine Coast & Gold Coast via Bruce Hwy & Gateway Motorway

## **SOLD**

532 Brendale 1941