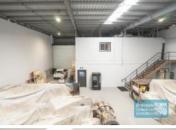

#### [UNDER CONTRACT]

- 532m2 total space
- Tilt panel construction
- Excellent exposure to main road (Leitchs Rd)
- Ideal for trade retail
- 120m2 office area
- 292m2 warehouse space
- Ground floor showroom
- Well maintained
- Shop front access
- Clean open plan office area
- Fitout can be configured to suit
- Private amenities
- Separate male & female toilets
- Exterior hardstand/containers
- Roller door access
- Allocated parking
- 8 car parking spaces
- 3 phase power
- General Industry 2 zoning (GI2)
- Pole sign in complex
- Signage to main road
- Good internal racking height
- High bay lighting
- Natural light in warehouse
- 20 radial kilometers to Brisbane CBD
- Strategic Northside location
- Good access to Airport Precinct, Sunshine Coast & Gold Coast via Bruce Hwy & Gateway Motorway