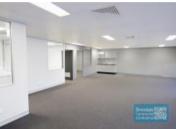

#### [UNDER CONTRACT]

- 532m2 total space
- Tilt panel construction
- Excellent exposure to main road (Leitchs Rd)
- Ideal for trade retail
- 120m2 office area
- 292m2 warehouse space
- Ground floor showroom
- Well maintained
- Shop front access
- Clean open plan office area
- Fitout can be configured to suit
- Private amenities
- Separate male & female toilets
- Exterior hardstand/containers
- Roller door access
- Allocated parking
- 8 car parking spaces
- 3 phase power
- General Industry 2 zoning (GI2)
- Pole sign in complex
- Signage to main road
- Good internal racking height
- High bay lighting
- Natural light in warehouse
- 20 radial kilometers to Brisbane CBD
- Strategic Northside location
- Good access to Airport Precinct, Sunshine Coast & Gold Coast via Bruce Hwy & Gateway Motorway