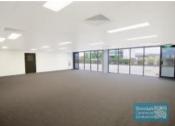

#### [UNDER CONTRACT]

- 532m2 total space
- Tilt panel construction
- Excellent exposure to main road (Leitchs Rd)
- Ideal for trade retail
- 120m2 office area
- 292m2 warehouse space
- Ground floor showroom
- Well maintained
- Shop front access
- Clean open plan office area
- Fitout can be configured to suit
- Private amenities
- Separate male & female toilets
- Exterior hardstand/containers
- Roller door access
- Allocated parking
- 8 car parking spaces
- 3 phase power
- General Industry 2 zoning (GI2)
- Pole sign in complex
- Signage to main road
- Good internal racking height
- High bay lighting
- Natural light in warehouse
- 20 radial kilometers to Brisbane CBD
- Strategic Northside location
- Good access to Airport Precinct, Sunshine Coast & Gold Coast via Bruce Hwy & Gateway Motorway