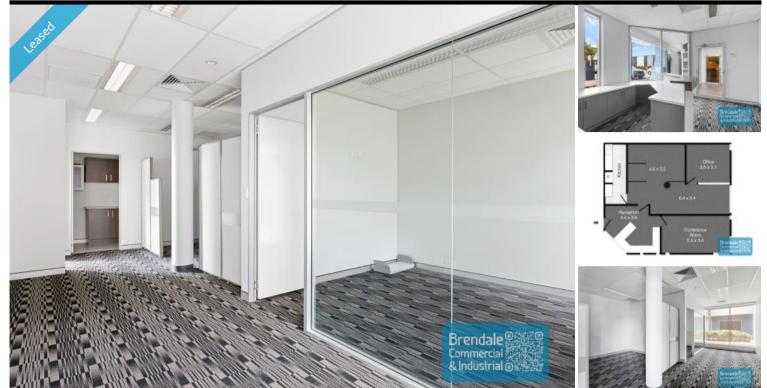

## **BRENDALE** 86M2 PROFESSIONAL OFFICE OR MEDICAL SUITE EXCLUSIVE AGENCY

- 86m2 office or medical suite

- Price includes outgoings
- Professional office
- 8 exclusive use allocated car parking spaces
- Ground floor tenancy
- Access from main road
- Air conditioned office
- Office fitout included
- Reception area & managers offices
- Meeting area
- Floor coverings & suspended ceiling
- Tilt panel construction
- Well maintained
- Vacant and ready to occupy
- Modern complex
- Modern, private amenities
- Allocated parking
- 20 radial kilometers to Brisbane CBD
- Strategic Northside location

- Good access to Airport Precinct, Sunshine Coast & Gold Coast via Bruce Hwy & Gateway Motorway

Need more space? Larger sizes are available

For more information or to arrange an inspection please call THE EXCLUSIVE AGENT Stan Topp of Brendale Commercial & Industrial