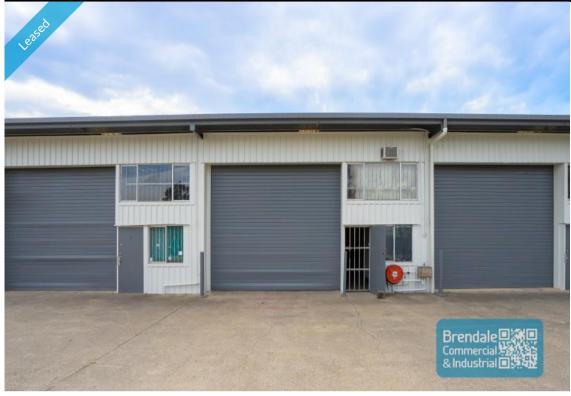

# 120M2 INDUSTRIAL UNIT EXCLUSIVE AGENCY

- 120m2 industrial unit
- Ideal builders/ trade storage unit
- Ideal small workshop or warehouse
- Excellent truck access
- Rollerdoor access
- Natural light in warehouse
- Drive around access
- Shared amenities
- Ample onsite parking
- 3 phase power
- Light industry zoning
- Semi-trailer access
- Exterior hardstand/containers
- Optional 2,800m2 or 1,500m2 yard area, if required
- Strategic Northside location
- Moreton Bay Regional council is the second fastest growing area in Australia

## LEASED 120 Lawnton

Suburb Lawnton
Address Unit 7/ 24 Paisley Dr
Property ID 1944