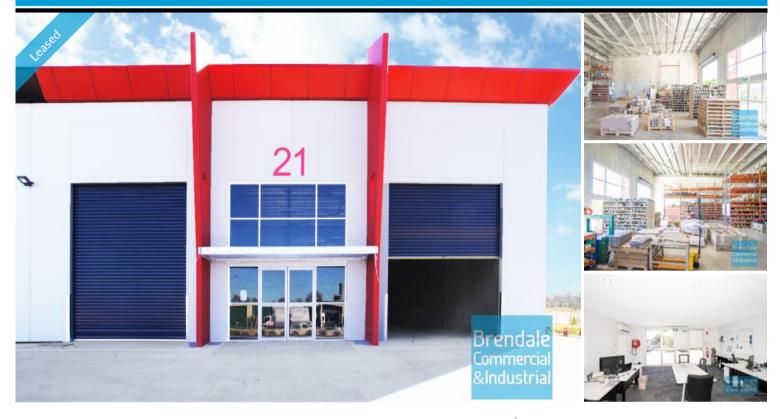

# 500M2 INDUSTRIAL WAREHOUSE WITH OFFICE EXCLUSIVE AGENCY

- 500m2 total space
- Unit faces street
- Classic industrial or storage unit
- 50m2 office area
- 450m2 warehouse space
- $\hbox{-} 2 \, roller \, doors \,$
- 5 car parking spaces
- Air conditioned office
- $\hbox{-}\ {\sf Office}\ fit out\ included$
- Suspended ceiling & floor coverings included
- Large windows
- Private Kitchenette & amenities
- Shop front access
- Good internal racking height
- High bay lighting
- Natural light in warehouse
- Exterior hardstand/containers
- Semi-trailer access
- Corner Site
- 3 phase power
- General industry zoning
- Allocated parking
- Tilt panel construction
- Modern complex
- Strategic Northside location
- Moreton Bay Regional council is the second fastest growing area in Australia

## **LEASED**

500 Lawnton 1947