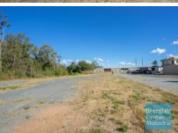

## **LAWNTON**2,400M2 HARDSTAND YARD EXCLUSIVE AGENCY

- 2,400m2 hardstand yard
- Ideal contractors site yard
- Suitable for earthmoving equipment or truck storage
- Dual driveway access
- Ideal for exterior hardstand/containers
- Exclusive use hardstand area
- Fenced yard area
- Semi-trailer access
- Drive around access
- Ample onsite parking
- Strategic Northside location
- Moreton Bay Regional council is the second fastest growing area in Australia