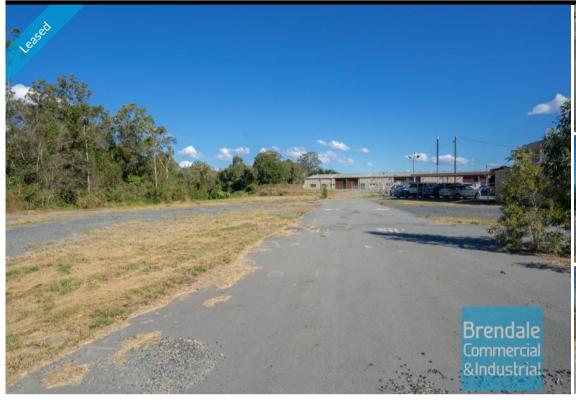

## **LAWNTON**2,400M2 HARDSTAND YARD EXCLUSIVE AGENCY

- 2,400m2 hardstand yard
- Ideal contractors site yard
- Suitable for earthmoving equipment or truck storage
- Dual driveway access
- Ideal for exterior hardstand/containers
- Exclusive use hardstand area
- Fenced yard area
- Semi-trailer access
- Drive around access
- Ample onsite parking
- Strategic Northside location
- Moreton Bay Regional council is the second fastest growing area in Australia