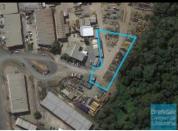

## **LAWNTON**2,400M2 HARDSTAND YARD EXCLUSIVE AGENCY

- 2,400m2 hardstand yard
- Ideal contractors site yard
- Suitable for earthmoving equipment or truck storage
- Dual driveway access
- Ideal for exterior hardstand/containers
- Exclusive use hardstand area
- Fenced yard area
- Semi-trailer access
- Drive around access
- Ample onsite parking
- Strategic Northside location
- Moreton Bay Regional council is the second fastest growing area in Australia