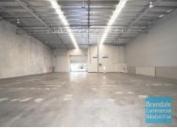

#### 1.143M2 INDUSTRIAL WAREHOUSE WITH OFFICE

- 1,143m2 total space
- Tilt panel construction
- Well maintained tenancy
- Freshly painted ready to occupy
- $\hbox{-}\, Modern\, complex$
- 213m2 office area
- 930m2 warehouse space
- Air conditioned office
- Clean open plan office area
- Office over two levels
- Suspended ceiling
- $\hbox{-} \operatorname{Comms} \operatorname{Room}$
- Private amenities
- Separate warehouse & office amenities
- Disabled Toilet
- Main road frontage
- Semi-trailer access
- 2 roller doors
- 10 car parking spaces
- 3 phase power
- Electric roller door
- General Industry zoning (GI)
- Allocated parking
- Signage to main road
- Good internal racking height
- High bay lighting
- Natural light in warehouse
- B-Double access to site
- Strategic Northside location
- Need more space? Larger sizes are available