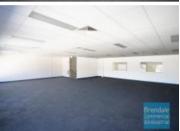

#### 1.143M2 INDUSTRIAL WAREHOUSE WITH OFFICE

- 1,143m2 total space
- Tilt panel construction
- Well maintained tenancy
- Freshly painted ready to occupy
- $\hbox{-}\, Modern\, complex$
- 213m2 office area
- 930m2 warehouse space
- Air conditioned office
- Clean open plan office area
- Office over two levels
- Suspended ceiling
- $\hbox{-} \operatorname{Comms} \operatorname{Room}$
- Private amenities
- Separate warehouse & office amenities
- Disabled Toilet
- Main road frontage
- Semi-trailer access
- 2 roller doors
- 10 car parking spaces
- 3 phase power
- Electric roller door
- General Industry zoning (GI)
- Allocated parking
- Signage to main road
- Good internal racking height
- High bay lighting
- Natural light in warehouse
- B-Double access to site
- Strategic Northside location
- Need more space? Larger sizes are available