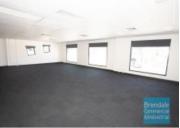

#### 1.143M2 INDUSTRIAL WAREHOUSE WITH OFFICE

- 1,143m2 total space
- Tilt panel construction
- Well maintained tenancy
- Freshly painted ready to occupy
- $\hbox{-}\, Modern\, complex$
- 213m2 office area
- 930m2 warehouse space
- Air conditioned office
- Clean open plan office area
- Office over two levels
- Suspended ceiling
- $\hbox{-} \operatorname{Comms} \operatorname{Room}$
- Private amenities
- Separate warehouse & office amenities
- Disabled Toilet
- Main road frontage
- Semi-trailer access
- 2 roller doors
- 10 car parking spaces
- 3 phase power
- Electric roller door
- General Industry zoning (GI)
- Allocated parking
- Signage to main road
- Good internal racking height
- High bay lighting
- Natural light in warehouse
- B-Double access to site
- Strategic Northside location
- Need more space? Larger sizes are available