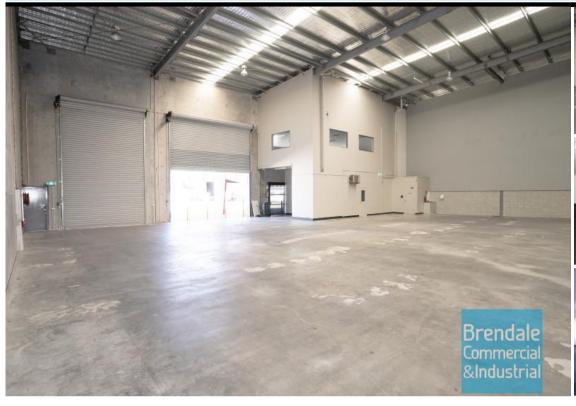

#### 1.143M2 INDUSTRIAL WAREHOUSE WITH OFFICE

- 1,143m2 total space
- Tilt panel construction
- Well maintained tenancy
- Freshly painted ready to occupy
- $\hbox{-}\, Modern\, complex$
- 213m2 office area
- 930m2 warehouse space
- Air conditioned office
- Clean open plan office area
- Office over two levels
- Suspended ceiling
- $\hbox{-} \operatorname{Comms} \operatorname{Room}$
- Private amenities
- Separate warehouse & office amenities
- Disabled Toilet
- Main road frontage
- Semi-trailer access
- 2 roller doors
- 10 car parking spaces
- 3 phase power
- Electric roller door
- General Industry zoning (GI)
- Allocated parking
- Signage to main road
- Good internal racking height
- High bay lighting
- Natural light in warehouse
- B-Double access to site
- Strategic Northside location
- Need more space? Larger sizes are available