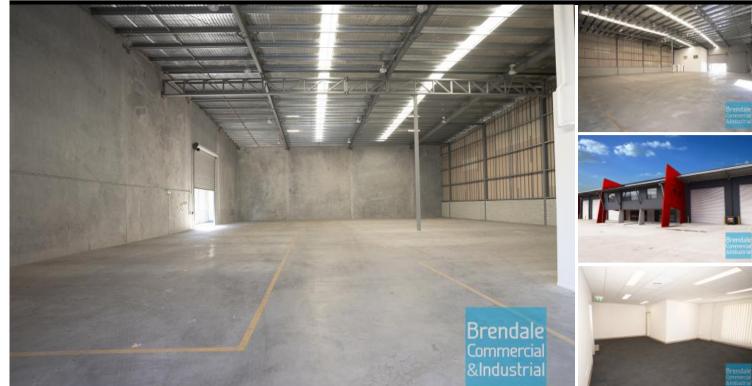

## GEEBUNG 1,143M2 MODERN INDUSTRIAL UNIT

- 1,143m2 total space
- Tilt panel construction
- Well maintained
- Modern complex
- 213m2 office area
- 930m2 warehouse space
- Air conditioned office
- Clean open plan office area
- Office over two levels
- Suspended ceiling
- Comms Room
- Private amenities
- Separate warehouse & office amenities
- Disabled Toilet
- Semi-trailer access
- 2 roller doors
- 10 car parking spaces
- 3 phase power
- Electric roller door
- General Industry zoning (GI)
- Allocated parking
- Good internal racking height
- High bay lighting
- Natural light in warehouse
- B-Double access to site
- Strategic Northside location
- Need more space? Larger sizes are available