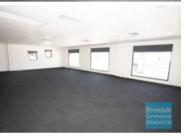

#### 2.286M2 INDUSTRIAL WAREHOUSE WITH OFFICE

- 2,286m2 total space
- Tilt panel construction
- Well maintained
- Modern complex
- 426m2 office area
- 1,860m2 warehouse space
- Air conditioned office
- Clean open plan office area
- Office over two levels
- Suspended ceiling
- Comms Room
- Private amenities
- Separate warehouse & office amenities
- Disabled Toilet
- Semi-trailer access
- 2 roller doors
- 10 car parking spaces
- 3 phase power
- Electric roller door
- General Industry zoning (GI)
- Allocated parking
- Good internal racking height
- High bay lighting
- Natural light in warehouse
- B-Double access to site
- Strategic Northside location
- Need a smaller space? Alternative sizes are available