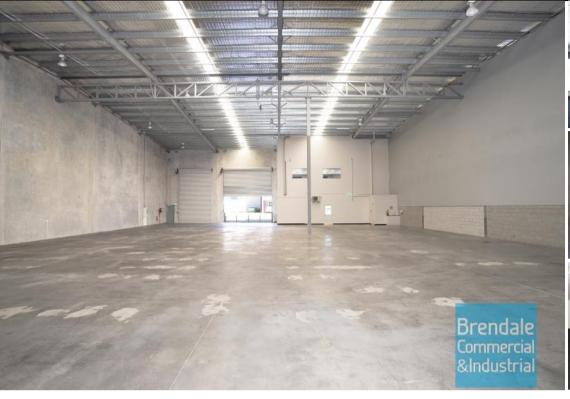

#### 2.286M2 INDUSTRIAL WAREHOUSE WITH OFFICE

- 2,286m2 total space
- Tilt panel construction
- Well maintained
- Modern complex
- 426m2 office area
- 1,860m2 warehouse space
- Air conditioned office
- Clean open plan office area
- Office over two levels
- Suspended ceiling
- Comms Room
- Private amenities
- Separate warehouse & office amenities
- Disabled Toilet
- Semi-trailer access
- 2 roller doors
- 10 car parking spaces
- 3 phase power
- Electric roller door
- General Industry zoning (GI)
- Allocated parking
- Good internal racking height
- High bay lighting
- Natural light in warehouse
- B-Double access to site
- Strategic Northside location
- Need a smaller space? Alternative sizes are available