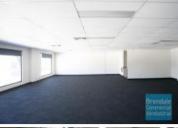

#### 2.286M2 INDUSTRIAL WAREHOUSE WITH OFFICE

- 2,286m2 total space
- Tilt panel construction
- Well maintained
- Modern complex
- 426m2 office area
- 1,860m2 warehouse space
- Air conditioned office
- Clean open plan office area
- Office over two levels
- Suspended ceiling
- Comms Room
- Private amenities
- Separate warehouse & office amenities
- Disabled Toilet
- Semi-trailer access
- 2 roller doors
- 10 car parking spaces
- 3 phase power
- Electric roller door
- General Industry zoning (GI)
- Allocated parking
- Good internal racking height
- High bay lighting
- Natural light in warehouse
- B-Double access to site
- Strategic Northside location
- Need a smaller space? Alternative sizes are available